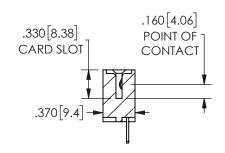

**SECTION A-A** 

ISSUE NUMBER ORIGINAL

1

**Contact Code 558** 

Contact Code 559

Contact Code 560

INSULATOR MATERIAL: THERMOPLASTIC POLYESTER, UL 94V-0 DAP MATERIAL AVAILABLE UPON REQUEST

CONTACT MATERIAL; COPPER ALLOY