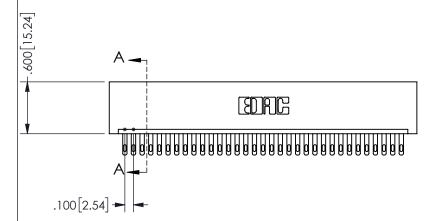

## 345/395 SERIES CARD EDGE CONNECTOR PART NUMBER: 345-033-500-101

<u>Contact Dimensions:</u>
500-Wire Hole .050x.025(1.27x0.64) - Tail LG=.260(6.60)
.100 (2.54) Contact Spacing x .200 (5.08) Row Spacing