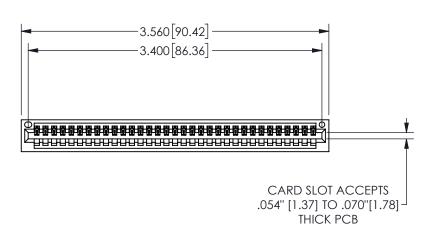

## 345/395 SERIES CARD EDGE CONNECTOR PART NUMBER: 345-033-500-101

<u>Contact Dimensions:</u>
500-Wire Hole .050x.025(1.27x0.64) - Tail LG=.260(6.60)
.100 (2.54) Contact Spacing x .200 (5.08) Row Spacing