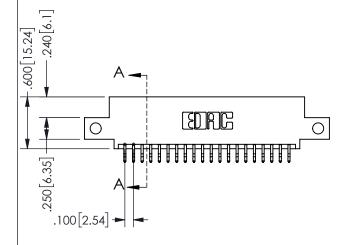

THIS IS A C.A.D. GENERATED DRAWING DO NOT MAKE MANUAL REVISIONS TO MASTER.

ISSUE NUMBER

ORIGINAL

2.260 57.4 2.100 53.34 CARD SLOT ACCEPTS .054" [1.37] TO .070"[1.78] <sup>\(\)</sup> THICK PCB

-2.835[72.01]

## SECTION A-A

345/395 SERIES CARD EDGE CONNECTOR PART NUMBER: 345-040-556-512

**EDAC INC** TORONTO, ONTARIO CANADA

THESE DRAWINGS AND SPECIFICATIONS ARE THE PROPERTY OF EDAC INC.,AND SHALL NOT BE REPRODUCED, OR COPIED OR USED AS THE BASIS FOR THE MANUFACTURE OR SALE OF APPARATUS WITHOUT WRITTEN PERMISSION.