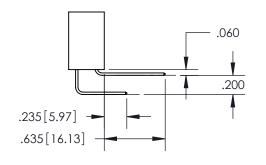

YOUR CONNECTION TO QUALITY & SERVICE

MANUFACTURE OR SALE OF APPARATUS

WITHOUT WRITTEN PERMISSION.

ISSUE NUMBER ORIGINAL

1

**Contact Code 558** 

Contact Code 559

**Contact Code 560** 

- INSULATOR MATERIAL: THERMOPLASTIC POLYESTER, UL 94V-0
- DAP MATERIAL AVAILABLE UPON REQUEST
- CONTACT MATERIAL; COPPER ALLOY

CONTACT PLATING: GOLD ON THE MATING AREA, TIN PLATING ON THE CONTACT TAILS, NICKEL UNDERPLATE

\*FOR ALL OTHER SPECIFICATIONS REFER TO SHEET 3\*

## 345/395 SERIES CARD EDGE CONNECTOR CONTACT CODE 555,556,558,559,560 DIMENSIONS

YOUR CONNECTION TO QUALITY & SERVICE

**EDAC INC** TORONTO, ONTARIO CANADA

THESE DRAWINGS AND SPECIFICATIONS ARE THE PROPERTY OF EDAC INC.,AND SHALL NOT BE REPRODUCED, OR COPIED OR USED AS THE BASIS FOR THE MANUFACTURE OR SALE OF APPARATUS WITHOUT WRITTEN PERMISSION.