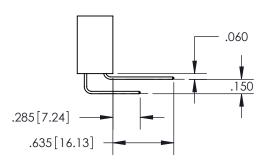

YOUR CONNECTION TO QUALITY & SERVICE

MANUFACTURE OR SALE OF APPARATUS

WITHOUT WRITTEN PERMISSION.

ISSUE NUMBER ORIGINAL

1

**Contact Code 558** 

Contact Code 559

**Contact Code 560** 

- INSULATOR MATERIAL: THERMOPLASTIC POLYESTER, UL 94V-0
- DAP MATERIAL AVAILABLE UPON REQUEST
- CONTACT MATERIAL; COPPER ALLOY

CONTACT PLATING: GOLD ON THE MATING AREA, TIN PLATING ON THE CONTACT TAILS, NICKEL UNDERPLATE

\*FOR ALL OTHER SPECIFICATIONS REFER TO SHEET 3\*

## 345/395 SERIES CARD EDGE CONNECTOR CONTACT CODE 555,556,558,559,560 DIMENSIONS

YOUR CONNECTION TO QUALITY & SERVICE

**EDAC INC** TORONTO, ONTARIO CANADA

THESE DRAWINGS AND SPECIFICATIONS ARE THE PROPERTY OF EDAC INC.,AND SHALL NOT BE REPRODUCED, OR COPIED OR USED AS THE BASIS FOR THE MANUFACTURE OR SALE OF APPARATUS WITHOUT WRITTEN PERMISSION.