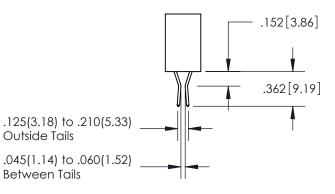

YOUR CONNECTION TO QUALITY & SERVICE

MANUFACTURE OR SALE OF APPARATUS

WITHOUT WRITTEN PERMISSION.

ISSUE NUMBER ORIGINAL

1

**Contact Code 558** 

Contact Code 559

**Contact Code 560** 

- INSULATOR MATERIAL: THERMOPLASTIC POLYESTER, UL 94V-0
- DAP MATERIAL AVAILABLE UPON REQUEST
- CONTACT MATERIAL; COPPER ALLOY

CONTACT PLATING: GOLD ON THE MATING AREA, TIN PLATING ON THE CONTACT TAILS, NICKEL UNDERPLATE

\*FOR ALL OTHER SPECIFICATIONS REFER TO SHEET 3\*

## 345/395 SERIES CARD EDGE CONNECTOR CONTACT CODE 555,556,558,559,560 DIMENSIONS

YOUR CONNECTION TO QUALITY & SERVICE

**EDAC INC** TORONTO, ONTARIO CANADA

THESE DRAWINGS AND SPECIFICATIONS ARE THE PROPERTY OF EDAC INC.,AND SHALL NOT BE REPRODUCED, OR COPIED OR USED AS THE BASIS FOR THE MANUFACTURE OR SALE OF APPARATUS WITHOUT WRITTEN PERMISSION.