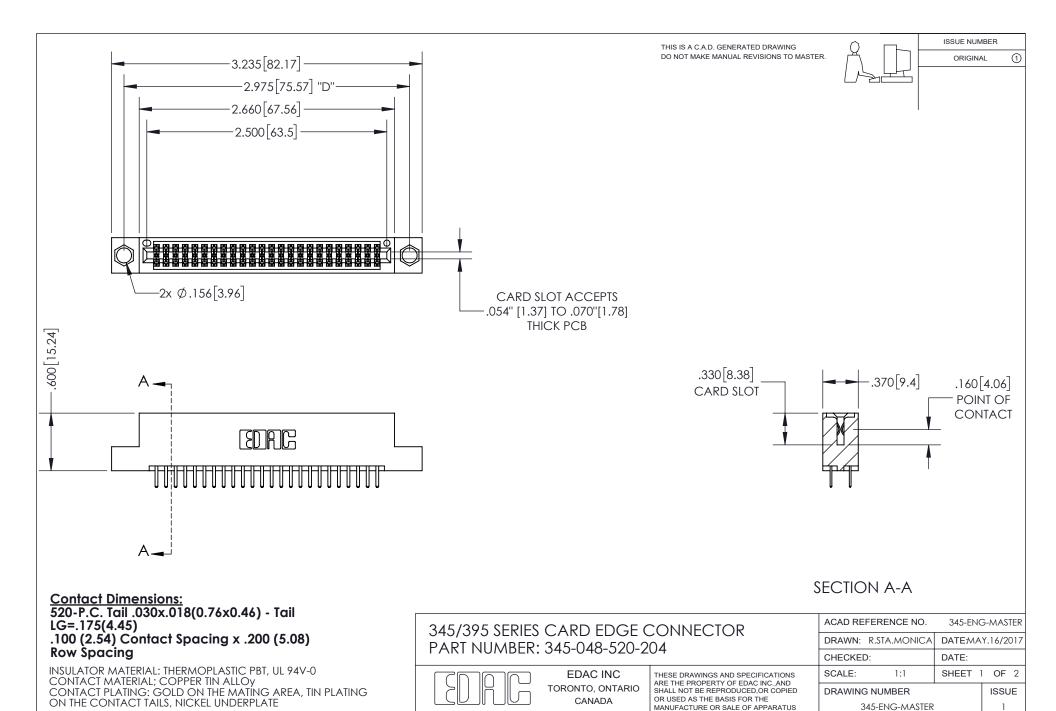

YOUR CONNECTION TO QUALITY & SERVICE

MANUFACTURE OR SALE OF APPARATUS

WITHOUT WRITTEN PERMISSION.

ISSUE NUMBER ORIGINAL

1

**Contact Code 558** 

Contact Code 559

**Contact Code 560** 

- INSULATOR MATERIAL: THERMOPLASTIC POLYESTER, UL 94V-0
- DAP MATERIAL AVAILABLE UPON REQUEST
- CONTACT MATERIAL; COPPER ALLOY

CONTACT PLATING: GOLD ON THE MATING AREA, TIN PLATING ON THE CONTACT TAILS, NICKEL UNDERPLATE

\*FOR ALL OTHER SPECIFICATIONS REFER TO SHEET 3\*

## 345/395 SERIES CARD EDGE CONNECTOR CONTACT CODE 555,556,558,559,560 DIMENSIONS

YOUR CONNECTION TO QUALITY & SERVICE

**EDAC INC** TORONTO, ONTARIO CANADA

THESE DRAWINGS AND SPECIFICATIONS ARE THE PROPERTY OF EDAC INC.,AND SHALL NOT BE REPRODUCED, OR COPIED OR USED AS THE BASIS FOR THE MANUFACTURE OR SALE OF APPARATUS WITHOUT WRITTEN PERMISSION.