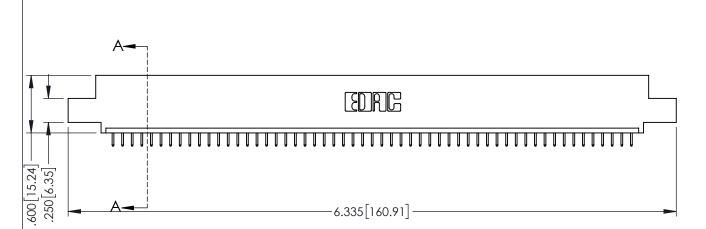

<u>Contact Dimensions:</u>
525-P.C. Tail .018 Sq.(0.46 Sq.) - Tail LG=.150(3.81)
.100 (2.54) Contact Spacing x .200 (5.08) Row Spacing

1

-2x Ø.156[3.96] 5.600 [142.24]

> 5.760 [146.3] -6.075 [154.31]

..330[8.38] CARD SLOT .160[4.06] POINT OF CONTACT **SECTION A-A** 

INSULATOR MATERIAL: THERMOPLASTIC PBT BLACK, UL 94V-0

CONTACT MATERIAL; COPPER TIN ALLOY CONTACT PLATING: GOLD ON THE MATING AREA, TIN PLATING ON THE CONTACT TAILS, NICKEL UNDERPLATE

345/395 SERIES CARD EDGE CONNECTOR PART NUMBER: 345-055-525-404

YOUR CONNECTION TO QUALITY & SERVICE

CANADA

| ACAD REFERENCE NO. 345-ENG-MASTER |                  |       |  |
|-----------------------------------|------------------|-------|--|
| DRAWN: R.STA.MONICA               | DATE:MAY.16/2017 |       |  |
| CHECKED:                          | DATE:            |       |  |
| SCALE: 1:1                        | SHEET 1          | OF 2  |  |
| DRAWING NUMBER                    |                  | ISSUE |  |
| 345-ENG-MASTER                    |                  | 1 1   |  |