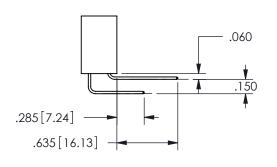

<u>Contact Dimensions:</u>
521-P.C. Tail .025 Sq.(0.64 Sq.) - Tail LG=.150(3.81)
.100 (2.54) Contact Spacing x .200 (5.08) Row Spacing

SECTION A-A

ISSUE NUMBER ORIGINAL

1

**Contact Code 558** 

Contact Code 559

**Contact Code 560** 

INSULATOR MATERIAL: THERMOPLASTIC POLYESTER, UL 94V-0

DAP MATERIAL AVAILABLE UPON REQUEST

CONTACT MATERIAL; COPPER ALLOY

CONTACT PLATING: GOLD ON THE MATING AREA, TIN PLATING ON THE CONTACT TAILS, NICKEL UNDERPLATE

345/395 SERIES CARD EDGE CONNECTOR CONTACT CODE 555,556,558,559,560 DIMENSIONS