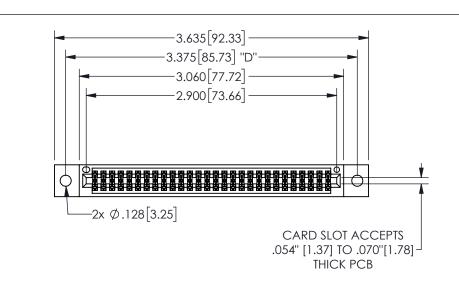

## 345/395 SERIES CARD EDGE CONNECTOR PART NUMBER: 345-056-521-802

YOUR CONNECTION TO QUALITY & SERVICE

**EDAC INC** TORONTO, ONTARIO CANADA

THESE DRAWINGS AND SPECIFICATIONS ARE THE PROPERTY OF EDAC INC.,AND SHALL NOT BE REPRODUCED, OR COPIED OR USED AS THE BASIS FOR THE MANUFACTURE OR SALE OF APPARATUS WITHOUT WRITTEN PERMISSION.

| ACAD REFERENCE NO.  |        | 345-ENG-MASTER  |       |
|---------------------|--------|-----------------|-------|
| DRAWN: R.STA.MONICA |        | DATEMAY.16/2017 |       |
| CHECKED:            |        | DATE:           |       |
| SCALE:              | NTS    | SHEET           | OF 2  |
| DRAWING             | NUMBER |                 | ISSUE |
| 345-ENG-MASTER      |        |                 | 1     |