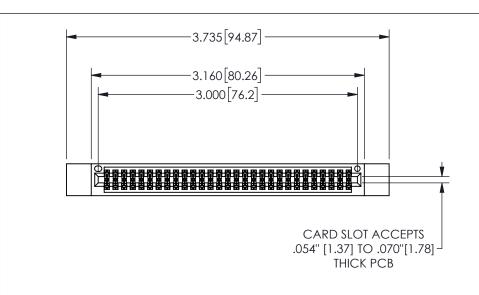

345/395 SERIES CARD EDGE CONNECTOR PART NUMBER: 345-058-521-812

YOUR CONNECTION TO QUALITY & SERVICE

**EDAC INC** TORONTO, ONTARIO CANADA

THESE DRAWINGS AND SPECIFICATIONS ARE THE PROPERTY OF EDAC INC.,AND SHALL NOT BE REPRODUCED, OR COPIED OR USED AS THE BASIS FOR THE MANUFACTURE OR SALE OF APPARATUS WITHOUT WRITTEN PERMISSION.