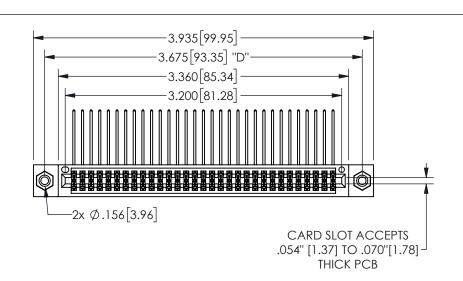

THIS IS A C.A.D. GENERATED DRAWING DO NOT MAKE MANUAL REVISIONS TO MASTER.

ISSUE NUMBER ORIGINAL 1

.160 4.06 .330[8.38] POINT OF CARD SLOT CONTACT .370 9.4 .150[3.81]

<u>Contact Dimensions:</u>
559-90 Degree Bend (Code 541 Contacts)
See Sheet 2 for Contact Code 555, 556, 558, 559, 560 **Dimensions** 

345/395 SERIES CARD EDGE CONNECTOR PART NUMBER: 345-062-559-808

YOUR CONNECTION TO QUALITY & SERVICE

**EDAC INC** TORONTO, ONTARIO CANADA

THESE DRAWINGS AND SPECIFICATIONS ARE THE PROPERTY OF EDAC INC.,AND SHALL NOT BE REPRODUCED, OR COPIED OR USED AS THE BASIS FOR THE MANUFACTURE OR SALE OF APPARATUS WITHOUT WRITTEN PERMISSION.