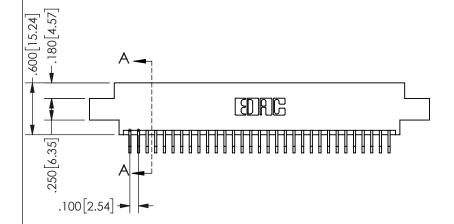

SECTION A-A

ISSUE NUMBER ORIGINAL

1

**Contact Code 558** 

Contact Code 559

**Contact Code 560** 

INSULATOR MATERIAL: THERMOPLASTIC POLYESTER, UL 94V-0 DAP MATERIAL AVAILABLE UPON REQUEST

CONTACT MATERIAL; COPPER ALLOY

CONTACT PLATING: GOLD ON THE MATING AREA, TIN PLATING ON THE CONTACT TAILS, NICKEL UNDERPLATE

## 345/395 SERIES CARD EDGE CONNECTOR CONTACT CODE 555,556,558,559,560 DIMENSIONS

YOUR CONNECTION TO QUALITY & SERVICE

**EDAC INC** TORONTO, ONTARIO CANADA

THESE DRAWINGS AND SPECIFICATIONS ARE THE PROPERTY OF EDAC INC.,AND SHALL NOT BE REPRODUCED, OR COPIED OR USED AS THE BASIS FOR THE MANUFACTURE OR SALE OF APPARATUS WITHOUT WRITTEN PERMISSION.