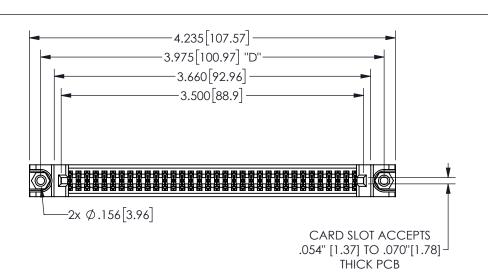

THIS IS A C.A.D. GENERATED DRAWING DO NOT MAKE MANUAL REVISIONS TO MASTER.

ISSUE NUMBER ORIGINAL

.160 4.06 .330[8.38] POINT OF CARD SLOT CONTACT .370 [9.4]

<u>Contact Dimensions:</u> 544-Wire Wrap .050x.025(1.27x0.64) - Tail LG=.750(19.05)

.100 (2.54) Contact Spacing x .200 (5.08) Row Spacing

345/395 SERIES CARD EDGE CONNECTOR PART NUMBER: 345-068-544-288

YOUR CONNECTION TO QUALITY & SERVICE

**EDAC INC** TORONTO, ONTARIO CANADA

THESE DRAWINGS AND SPECIFICATIONS ARE THE PROPERTY OF EDAC INC.,AND SHALL NOT BE REPRODUCED, OR COPIED OR USED AS THE BASIS FOR THE MANUFACTURE OR SALE OF APPARATUS WITHOUT WRITTEN PERMISSION.