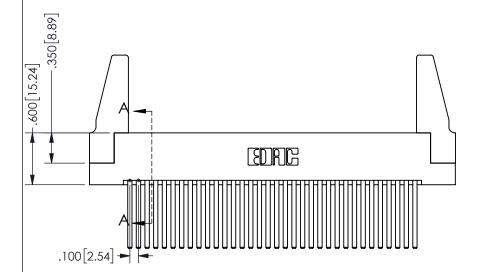

ISSUE NUMBER ORIGINAL

1

**Contact Code 558** 

Contact Code 559

**Contact Code 560** 

INSULATOR MATERIAL: THERMOPLASTIC POLYESTER, UL 94V-0 DAP MATERIAL AVAILABLE UPON REQUEST

CONTACT MATERIAL; COPPER ALLOY

CONTACT PLATING: GOLD ON THE MATING AREA, TIN PLATING ON THE CONTACT TAILS, NICKEL UNDERPLATE

## 345/395 SERIES CARD EDGE CONNECTOR CONTACT CODE 555,556,558,559,560 DIMENSIONS

YOUR CONNECTION TO QUALITY & SERVICE

**EDAC INC** TORONTO, ONTARIO CANADA

THESE DRAWINGS AND SPECIFICATIONS ARE THE PROPERTY OF EDAC INC.,AND SHALL NOT BE REPRODUCED, OR COPIED OR USED AS THE BASIS FOR THE MANUFACTURE OR SALE OF APPARATUS WITHOUT WRITTEN PERMISSION.