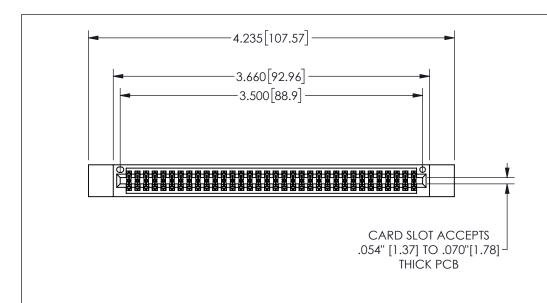

| 345/395 SERIES CARD EDGE CONNECTOR |
|------------------------------------|
| PART NUMBER: 345-068-556-512       |

YOUR CONNECTION TO QUALITY & SERVICE

**EDAC INC** TORONTO, ONTARIO CANADA

THESE DRAWINGS AND SPECIFICATIONS ARE THE PROPERTY OF EDAC INC.,AND SHALL NOT BE REPRODUCED, OR COPIED OR USED AS THE BASIS FOR THE MANUFACTURE OR SALE OF APPARATUS WITHOUT WRITTEN PERMISSION.

| ACAD REFERENCE NO. |              | 345-ENG | 3-MASTER  |
|--------------------|--------------|---------|-----------|
| DRAWN:             | R.STA.MONICA | DATEMA  | Y.16/2017 |
| CHECKE             | D:           | DATE:   |           |
| SCALE:             | NTS          | SHEET   | OF 2      |
| DRAWING NUMBER     |              |         | ISSUE     |
| 345-ENG-MASTER     |              |         | 1         |