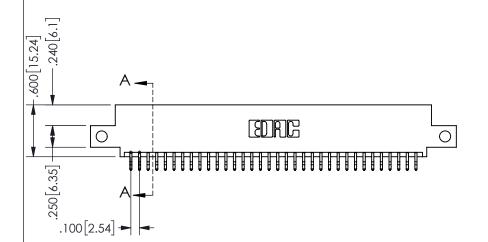

THIS IS A C.A.D. GENERATED DRAWING DO NOT MAKE MANUAL REVISIONS TO MASTER.

ISSUE NUMBER

ORIGINAL

1

.160 4.06 .330[8.38] POINT OF CARD SLOT CONTACT

<u>Contact Dimensions:</u>
556-Extender Board Bend (Code 520 Contacts)
See Sheet 2 for Contact Code 555, 556, 558, 559, 560 **Dimensions** 

SECTION A-A

ISSUE NUMBER ORIGINAL

1

**Contact Code 558** 

Contact Code 559

**Contact Code 560** 

INSULATOR MATERIAL: THERMOPLASTIC POLYESTER, UL 94V-0 DAP MATERIAL AVAILABLE UPON REQUEST

CONTACT MATERIAL; COPPER ALLOY

CONTACT PLATING: GOLD ON THE MATING AREA, TIN PLATING ON THE CONTACT TAILS, NICKEL UNDERPLATE