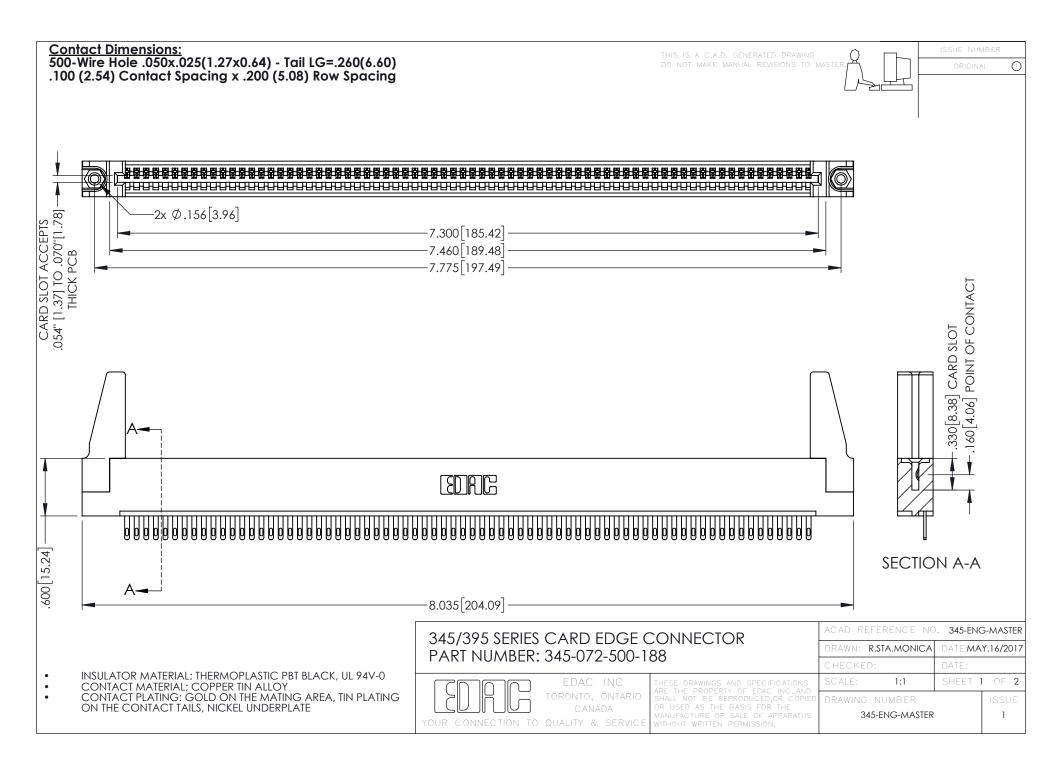

**Contact Code 558** 

Contact Code 559

**Contact Code 560** 

INSULATOR MATERIAL: THERMOPLASTIC POLYESTER, UL 94V-0

DAP MATERIAL AVAILABLE UPON REQUEST

CONTACT MATERIAL; COPPER ALLOY CONTACT PLATING: GOLD ON THE MATING AREA, TIN PLATING ON THE CONTACT TAILS, NICKEL UNDERPLATE

345/395 SERIES CARD EDGE CONNECTOR CONTACT CODE 555,556,558,559,560 DIMENSIONS

YOUR CONNECTION TO QUALITY & SERVICE

|    | ACAD REFERENCE NO. 345-ENG-MASTE |                  |
|----|----------------------------------|------------------|
| S  | DRAWN: R.STA.MONICA              | DATE:MAY.16/2017 |
|    | CHECKED:                         | DATE:            |
| ,  | SCALE: 1:1                       | SHEET 2 OF 2     |
| ED | DRAWING NUMBER                   | ISSUE            |

345-ENG-MASTER