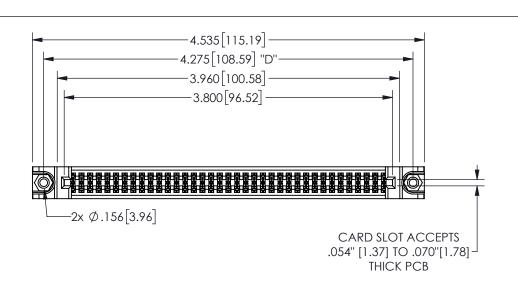

## 345/395 SERIES CARD EDGE CONNECTOR PART NUMBER: 345-074-544-588

YOUR CONNECTION TO QUALITY & SERVICE

**EDAC INC** TORONTO, ONTARIO CANADA

THESE DRAWINGS AND SPECIFICATIONS ARE THE PROPERTY OF EDAC INC.,AND SHALL NOT BE REPRODUCED,OR COPIED OR USED AS THE BASIS FOR THE MANUFACTURE OR SALE OF APPARATUS WITHOUT WRITTEN PERMISSION.

| ACAD REFERENCE NO. |               | 345-ENG-MASTER |           |
|--------------------|---------------|----------------|-----------|
| DRAWN:             | R.STA.MONICA  | DATEMA         | Y.16/2017 |
| CHECKED:           |               | DATE:          |           |
| SCALE:             | NTS           | SHEET          | OF 2      |
| DRAWING            | NUMBER        |                | ISSUE     |
| 3                  | 45-ENG-MASTER |                | 1         |