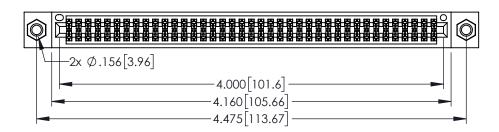

<u>Contact Dimensions:</u>
525-P.C. Tail .018 Sq.(0.46 Sq.) - Tail LG=.150(3.81)
.100 (2.54) Contact Spacing x .200 (5.08) Row Spacing

..330[8.38] CARD SLOT .160[4.06] POINT OF CONTACT **SECTION A-A** 

INSULATOR MATERIAL: THERMOPLASTIC PBT BLACK, UL 94V-0

CONTACT MATERIAL; COPPER TIN ALLOY CONTACT PLATING: GOLD ON THE MATING AREA, TIN PLATING ON THE CONTACT TAILS, NICKEL UNDERPLATE

345/395 SERIES CARD EDGE CONNECTOR PART NUMBER: 345-078-525-207