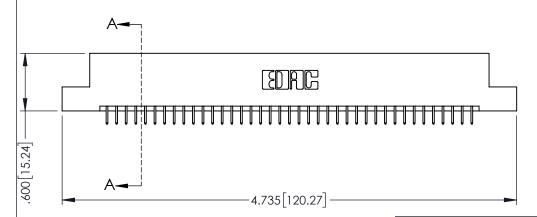

<u>Contact Dimensions:</u>
525-P.C. Tail .018 Sq.(0.46 Sq.) - Tail LG=.150(3.81)
.100 (2.54) Contact Spacing x .200 (5.08) Row Spacing

..330[8.38] CARD SLOT .160[4.06] POINT OF CONTACT **SECTION A-A** 

INSULATOR MATERIAL: THERMOPLASTIC PBT BLACK, UL 94V-0

CONTACT MATERIAL; COPPER TIN ALLOY CONTACT PLATING: GOLD ON THE MATING AREA, TIN PLATING ON THE CONTACT TAILS, NICKEL UNDERPLATE

345/395 SERIES CARD EDGE CONNECTOR PART NUMBER: 345-078-525-207