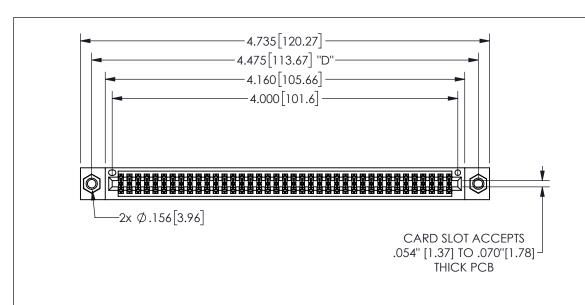

345/395 SERIES CARD EDGE CONNECTOR PART NUMBER: 345-078-542-207

YOUR CONNECTION TO QUALITY & SERVICE

**EDAC INC** TORONTO, ONTARIO CANADA

THESE DRAWINGS AND SPECIFICATIONS ARE THE PROPERTY OF EDAC INC.,AND SHALL NOT BE REPRODUCED, OR COPIED OR USED AS THE BASIS FOR THE MANUFACTURE OR SALE OF APPARATUS WITHOUT WRITTEN PERMISSION.

| ACAD REFERENCE NO.  | 345-ENG-MASTER   |
|---------------------|------------------|
| DRAWN: R.STA.MONICA | DATE:MAY.16/2017 |
| CHECKED:            | DATE:            |
| SCALE: NTS          | SHEET 1 OF 2     |
| DRAWING NUMBER      | ISSUE            |
| 345-ENG-MASTER      | 1                |