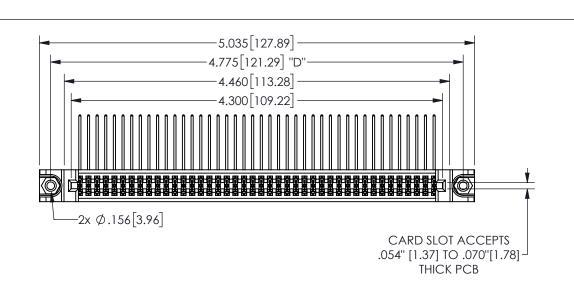

THIS IS A C.A.D. GENERATED DRAWING DO NOT MAKE MANUAL REVISIONS TO MASTER.

1

<u>Contact Dimensions:</u>
559-90 Degree Bend (Code 541 Contacts)
See Sheet 2 for Contact Code 555, 556, 558, 559, 560 **Dimensions** 

| 345/395 SERIES CARD EDGE CONNECTOR |  |
|------------------------------------|--|
| PART NUMBER: 345-084-559-588       |  |

YOUR CONNECTION TO QUALITY & SERVICE

**EDAC INC** TORONTO, ONTARIO CANADA

THESE DRAWINGS AND SPECIFICATIONS ARE THE PROPERTY OF EDAC INC.,AND SHALL NOT BE REPRODUCED,OR COPIED OR USED AS THE BASIS FOR THE MANUFACTURE OR SALE OF APPARATUS WITHOUT WRITTEN PERMISSION.