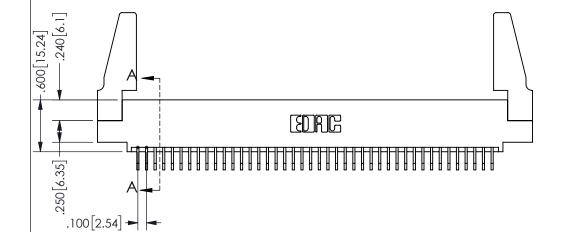

SECTION A-A

ISSUE NUMBER ORIGINAL

1

**Contact Code 558** 

Contact Code 559

**Contact Code 560** 

INSULATOR MATERIAL: THERMOPLASTIC POLYESTER, UL 94V-0 DAP MATERIAL AVAILABLE UPON REQUEST

CONTACT MATERIAL; COPPER ALLOY

CONTACT PLATING: GOLD ON THE MATING AREA, TIN PLATING ON THE CONTACT TAILS, NICKEL UNDERPLATE