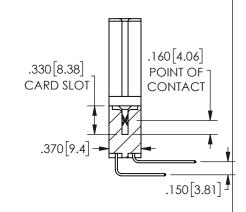

SECTION A-A

ISSUE NUMBER ORIGINAL

1

**Contact Code 558** 

Contact Code 559

**Contact Code 560** 

INSULATOR MATERIAL: THERMOPLASTIC POLYESTER, UL 94V-0 DAP MATERIAL AVAILABLE UPON REQUEST

CONTACT MATERIAL; COPPER ALLOY

CONTACT PLATING: GOLD ON THE MATING AREA, TIN PLATING ON THE CONTACT TAILS, NICKEL UNDERPLATE

## 345/395 SERIES CARD EDGE CONNECTOR CONTACT CODE 555,556,558,559,560 DIMENSIONS

YOUR CONNECTION TO QUALITY & SERVICE

**EDAC INC** TORONTO, ONTARIO CANADA

THESE DRAWINGS AND SPECIFICATIONS ARE THE PROPERTY OF EDAC INC.,AND SHALL NOT BE REPRODUCED, OR COPIED OR USED AS THE BASIS FOR THE MANUFACTURE OR SALE OF APPARATUS WITHOUT WRITTEN PERMISSION.