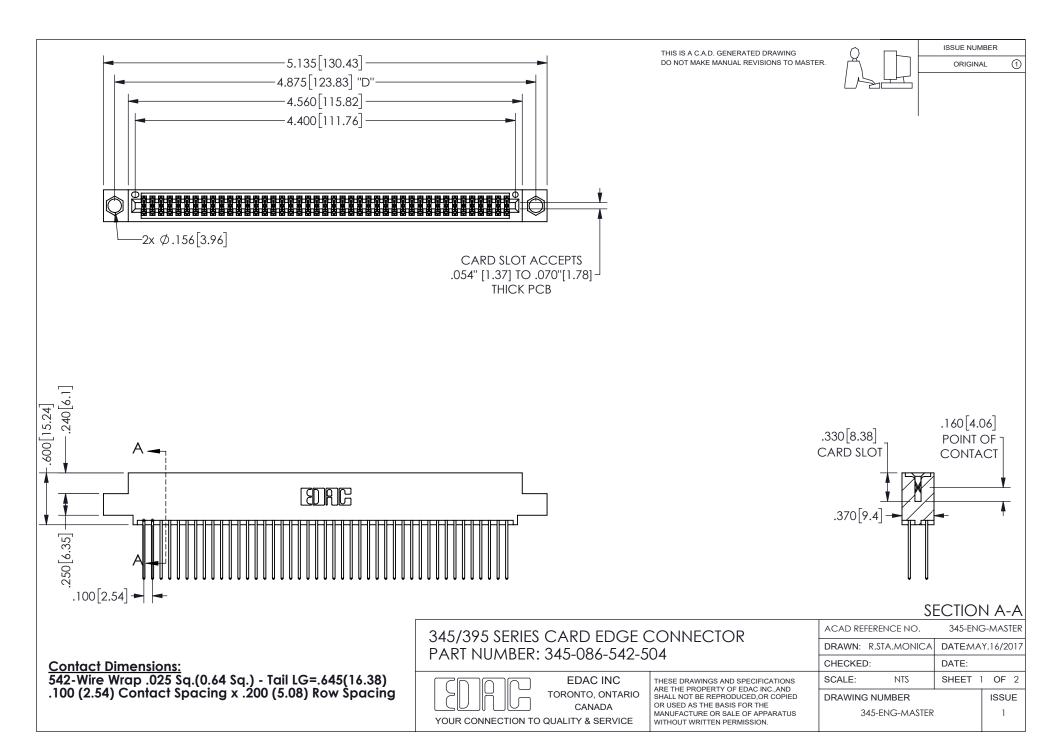

ISSUE NUMBER ORIGINAL

1









**Contact Code 558** 

Contact Code 559

Contact Code 560

INSULATOR MATERIAL: THERMOPLASTIC POLYESTER, UL 94V-0 DAP MATERIAL AVAILABLE UPON REQUEST

CONTACT MATERIAL; COPPER ALLOY

CONTACT PLATING: GOLD ON THE MATING AREA, TIN PLATING ON THE CONTACT TAILS, NICKEL UNDERPLATE

## 345/395 SERIES CARD EDGE CONNECTOR CONTACT CODE 555,556,558,559,560 DIMENSIONS

YOUR CONNECTION TO QUALITY & SERVICE

**EDAC INC** TORONTO, ONTARIO CANADA

THESE DRAWINGS AND SPECIFICATIONS ARE THE PROPERTY OF EDAC INC.,AND SHALL NOT BE REPRODUCED, OR COPIED OR USED AS THE BASIS FOR THE MANUFACTURE OR SALE OF APPARATUS WITHOUT WRITTEN PERMISSION.

| ACAD REFERENCE NO.  | 345-ENG-MASTER   |
|---------------------|------------------|
| DRAWN: R.STA.MONICA | DATE:MAY.16/2017 |
| C