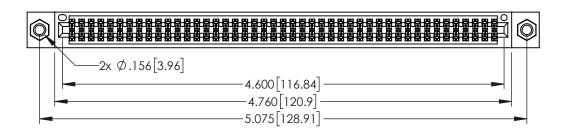

| 345/395 SERIES CARD EDGE CONNECTOR |
|------------------------------------|
| PART NUMBER: 345-090-524-807       |

EDAC INC TORONTO, ONTARIO CANADA

YOUR CONNECTION TO QUALITY & SERVICE WITHOUT WRITTEN P

<u>Contact Dimensions:</u>
524-P.C. Tail .018 Sq.(0.46 Sq.) - Tail LG=.175(4.45)
.100 (2.54) Contact Spacing x .200 (5.08) Row Spacing

THIS IS A C.A.D. GENERATED DRAWING

DO NOT MAKE MANUAL REVISIONS TO MASTE