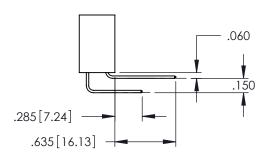

<u>Contact Dimensions:</u>
524-P.C. Tail .018 Sq.(0.46 Sq.) - Tail LG=.175(4.45)
.100 (2.54) Contact Spacing x .200 (5.08) Row Spacing

THIS IS A C.A.D. GENERATED DRAWING

DO NOT MAKE MANUAL REVISIONS TO MASTE