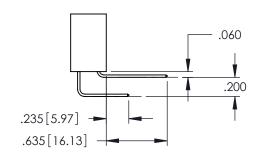

<u>Contact Dimensions:</u>
524-P.C. Tail .018 Sq.(0.46 Sq.) - Tail LG=.175(4.45)
.100 (2.54) Contact Spacing x .200 (5.08) Row Spacing

THIS IS A C.A.D. GENERATED DRAWING

DO NOT MAKE MANUAL REVISIONS TO MASTE

S NUMBER ISSUE 345-ENG-MASTER 1

**Contact Code 558** 

Contact Code 559

**Contact Code 560** 

INSULATOR MATERIAL: THERMOPLASTIC POLYESTER, UL 94V-0

DAP MATERIAL AVAILABLE UPON REQUEST

CONTACT MATERIAL; COPPER ALLOY CONTACT PLATING: GOLD ON THE MATING AREA, TIN PLATING ON THE CONTACT TAILS, NICKEL UNDERPLATE