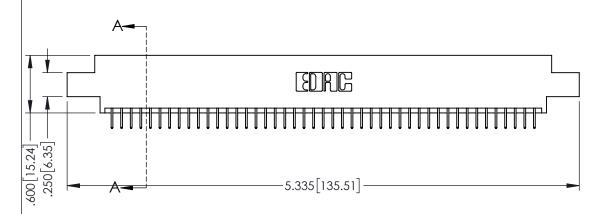

| 345/395 SERIES CARD EDGE CONNECTOR |
|------------------------------------|
| PART NUMBER: 345-090-524-807       |

EDAC INC TORONTO, ONTARIO CANADA

YOUR CONNECTION TO QUALITY & SERVICE WITHOUT WRITTEN P

<u>Contact Dimensions:</u>
524-P.C. Tail .018 Sq.(0.46 Sq.) - Tail LG=.175(4.45)
.100 (2.54) Contact Spacing x .200 (5.08) Row Spacing

THIS IS A C.A.D. GENERATED DRAWING

DO NOT MAKE MANUAL REVISIONS TO MASTE