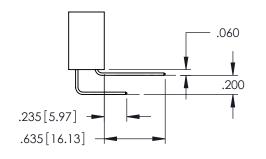

<u>Contact Dimensions:</u>
542-Wire Wrap .025 Sq.(0.64 Sq.) - Tail LG=.645(16.38)
.100 (2.54) Contact Spacing x .200 (5.08) Row Spacing

THIS IS A C.A.D. GENERATED DRAWING DO NOT MAKE MANUAL REVISIONS TO MAST