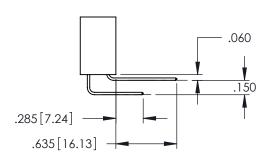

<u>Contact Dimensions:</u>
542-Wire Wrap .025 Sq.(0.64 Sq.) - Tail LG=.645(16.38)
.100 (2.54) Contact Spacing x .200 (5.08) Row Spacing

THIS IS A C.A.D. GENERATED DRAWING DO NOT MAKE MANUAL REVISIONS TO MAST