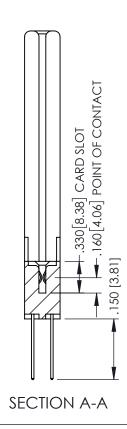

**Contact Code 558** 

Contact Code 559

Contact Code 560

- INSULATOR MATERIAL: THERMOPLASTIC POLYESTER, UL 94V-0 DAP MATERIAL AVAILABLE UPON REQUEST

CONTACT MATERIAL; COPPER ALLOY CONTACT PLATING: GOLD ON THE MATING AREA, TIN PLATING ON THE CONTACT TAILS, NICKEL UNDERPLATE