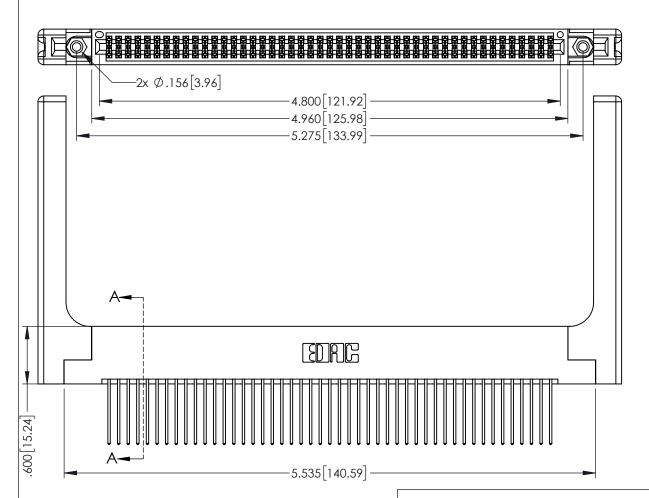

<u>Contact Dimensions:</u>
542-Wire Wrap .025 Sq.(0.64 Sq.) - Tail LG=.645(16.38)
.100 (2.54) Contact Spacing x .200 (5.08) Row Spacing

THIS IS A C.A.D. GENERATED DRAWING DO NOT MAKE MANUAL REVISIONS TO MAST

1

ORIGINAL

INSULATOR MATERIAL: THERMOPLASTIC PBT BLACK, UL 94V-0

CONTACT MATERIAL; COPPER TIN ALLOY

CONTACT PLATING: GOLD ON THE MATING AREA, TIN PLATING ON THE CONTACT TAILS, NICKEL UNDERPLATE

| 345/395 SERIES CARD EDGE CONNECTOR |
|------------------------------------|
| PART NUMBER: 345-094-542-258       |