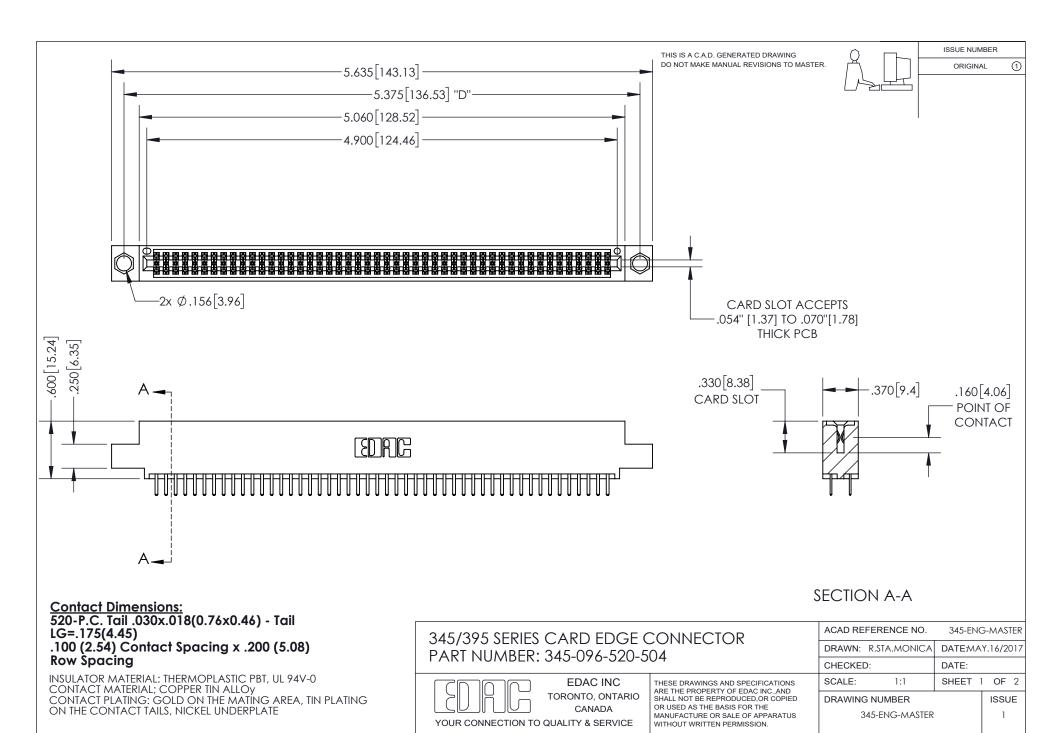

ISSUE NUMBER ORIGINAL

1









**Contact Code 558** 

## **Contact Code 559**

Contact Code 560

- INSULATOR MATERIAL: THERMOPLASTIC POLYESTER, UL 94V-0
- DAP MATERIAL AVAILABLE UPON REQUEST
- CONTACT MATERIAL; COPPER ALLOY

CONTACT PLATING: GOLD ON THE MATING AREA, TIN PLATING ON THE CONTACT TAILS, NICKEL UNDERPLATE

\*FOR ALL OTHER SPECIFICATIONS REFER TO SHEET 3\*

## 345/395 SERIES CARD EDGE CONNECTOR CONTACT CODE 555,556,558,559,560 DIMENSIONS



**EDAC INC** TORONTO, ONTARIO CANADA

THESE DRAWINGS AND SPECIFICATIONS ARE THE PROPERTY OF EDAC INC.,AND SHALL NOT BE REPRODUCED, OR COPIED OR USED AS THE BASIS FOR THE MANUFACTURE OR SALE OF APPARATUS WITHOUT WRITTEN PERMISSION.

| ACAD REFERENCE NO.  | 345-ENG-MASTER   |
|---------------------|------------------|
| DRAWN: R.STA.MONI