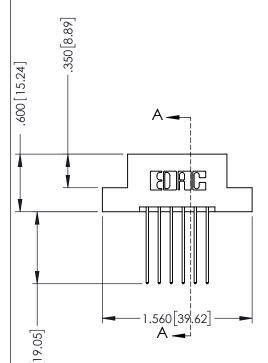

## **Contact Code 555**

## **Contact Code 556**

INSULATOR MATERIAL: THERMOPLASTIC POLYESTER, UL 94V-0 CONTACT MATERIAL; COPPER, NICKEL, TIN ALLOY CA-725 CONTACT PLATING: GOLD ON THE MATING AREA, TIN-LEAD

ON THE CONTACT TAILS, NICKEL UNDERPLATE

## 346/396 SERIES CARD EDGE CONNECTOR CONTACT CODE 555,556,558,559,560 DIMENSIONS

YOUR CONNECTION TO QUALITY & SERVICE

**EDAC INC** TORONTO, ONTARIO CANADA

THESE DRAWINGS AND SPECIFICATIONS ARE THE PROPERTY OF EDAC INC.,AND SHALL NOT BE REPRODUCED, OR COPIED OR USED AS THE BASIS FOR THE MANUFACTURE OR SALE OF APPARATUS WITHOUT WRITTEN PERMISSION.

|   | ACAD REFERENCE NO. | 346-ENG-MASTER   |
|---|--------------------|------------------|
|   | DRAWN: J.LEE       | DATE: APR. 22/09 |
| ) | CHECKED:           | DATE:            |
|   | SCALE: 1:1         | SHEET 2 OF 2     |
|   | DRAWING NUMBER     | ISSUE            |
|   | 346-ENG-MASTER     | 1                |