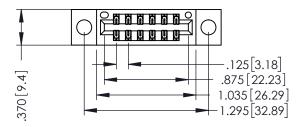

THIS IS A C.A.D. GENERATED DRAWING DO NOT MAKE MANUAL REVISIONS TO MASTER.

ISSUE NUMBER

ORIGINAL

1

INSULATOR MATERIAL: THERMOPLASTIC POLYESTER, UL 94V-0 CONTACT MATERIAL; COPPER, NICKEL, TIN ALLOY CA-725 CONTACT PLATING: GOLD ON THE MATING AREA, TIN-LEAD

ON THE CONTACT TAILS, NICKEL UNDERPLATE

346/396 SERIES CARD EDGE CONNECTOR PART NUMBER: 346-012-541-204

YOUR CONNECTION TO QUALITY & SERVICE

**EDAC INC** TORONTO, ONTARIO CANADA

THESE DRAWINGS AND SPECIFICATIONS ARE THE PROPERTY OF EDAC INC.,AND SHALL NOT BE REPRODUCED,OR COPIED OR USED AS THE BASIS FOR THE MANUFACTURE OR SALE OF APPARATUS WITHOUT WRITTEN PERMISSION.

| SECTION A-A        |                  |  |
|--------------------|------------------|--|
| ACAD REFERENCE NO. | 346-ENG-MASTER   |  |
| DRAWN: J.LEE       | DATE: APR. 22/09 |  |
| CHECKED:           | DATE:            |  |
| SCALE: 1:1         | SHEET 1 OF 2     |  |
| DRAWING NUMBER     | ISSUE            |  |

.330 [8.38] Slot Depth .160 [4.06] Point of Contact

346-ENG-MASTER

ISSUE NUMBER ORIGINAL 1