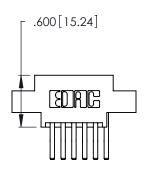

Contact Dimensions:
560-Extender Board Bend (Code 523 Contacts)
See Sheet 2 for Contact Code 555, 556, 558, 559, 560 Dimensions

THIS IS A C.A.D. GENERATED DRAWING DO NOT MAKE MANUAL REVISIONS TO MASTER.

ISSUE NUMBER

ORIGINAL

1

Card Slot Accepts .054 [1.37] to .070 [1.78] Thick P.C. Board .330 [8.38] Card Slot .160 [4.07] Point of Contact

INSULATOR MATERIAL: THERMOPLASTIC POLYESTER, UL 94V-0 CONTACT MATERIAL; COPPER, NICKEL, TIN\_ALLOY CA-725

CONTACT PLATING: GOLD ON THE MATING AREA, TIN-LEAD ON THE CONTACT TAILS, NICKEL UNDERPLATE

346/396 SERIES CARD EDGE CONNECTOR PART NUMBER: 346-012-560-802

YOUR CONNECTION TO QUALITY & SERVICE

**EDAC INC** TORONTO, ONTARIO CANADA