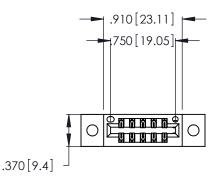

ISSUE NUMBER

ORIGINAL

1

Card Slot Accepts .054 [1.37] to .070 [1.78] Thick P.C. Board .330 [8.38] Card Slot .160 [4.07] Point of Contact

INSULATOR MATERIAL: THERMOPLASTIC POLYESTER, UL 94V-0 CONTACT MATERIAL; COPPER, NICKEL, TIN\_ALLOY CA-725

CONTACT PLATING: GOLD ON THE MATING AREA, TIN-LEAD ON THE CONTACT TAILS, NICKEL UNDERPLATE

346/396 SERIES CARD EDGE CONNECTOR PART NUMBER: 346-012-560-802

YOUR CONNECTION TO QUALITY & SERVICE

**EDAC INC** TORONTO, ONTARIO CANADA