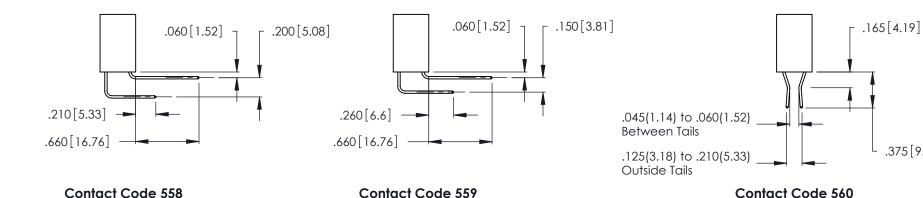

Contact Dimensions:
560-Extender Board Bend (Code 523 Contacts)
See Sheet 2 for Contact Code 555, 556, 558, 559, 560 Dimensions

THIS IS A C.A.D. GENERATED DRAWING DO NOT MAKE MANUAL REVISIONS TO MASTER.

## 346/396 SERIES CARD EDGE CONNECTOR CONTACT CODE 555,556,558,559,560 DIMENSIONS

YOUR CONNECTION TO QUALITY & SERVICE

**EDAC INC** TORONTO, ONTARIO CANADA

THESE DRAWINGS AND SPECIFICATIONS ARE THE PROPERTY OF EDAC INC.,AND SHALL NOT BE REPRODUCED, OR COPIED OR USED AS THE BASIS FOR THE MANUFACTURE OR SALE OF APPARATUS WITHOUT WRITTEN PERMISSION.

.375 [9.54]