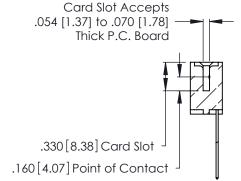

**Contact Code 560** 

INSULATOR MATERIAL: THERMOPLASTIC POLYESTER, UL 94V-0 CONTACT MATERIAL; COPPER, NICKEL, TIN ALLOY CA-725 CONTACT PLATING: GOLD ON THE MATING AREA, TIN-LEAD

ON THE CONTACT TAILS, NICKEL UNDERPLATE