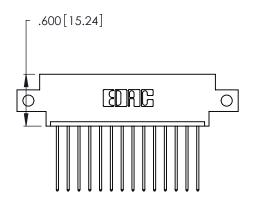

THIS IS A C.A.D. GENERATED DRAWING DO NOT MAKE MANUAL REVISIONS TO MASTER.

1

| 346/396 SERIES CARD EDGE CONNECTOR |
|------------------------------------|
| PART NUMBER: 346-014-541-612       |

**EDAC INC** TORONTO, ONTARIO CANADA