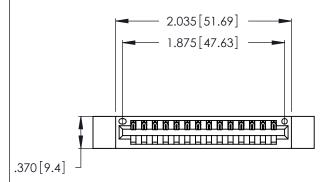

<u>Contact Dimensions:</u>
541-Wire Wrap .025 Sq. (0.64 Sq.) - Tail LG. =.750 (19.05)
.125 (3.18) Contact Spacing x .250 (6.35) Row Spacing

- INSULATOR MATERIAL: THERMOPLASTIC POLYESTER, UL 94V-0 CONTACT MATERIAL; COPPER, NICKEL, TIN ALLOY CA-725
- CONTACT PLATING: GOLD ON THE MATING AREA, TIN-LEAD ON THE CONTACT TAILS, NICKEL UNDERPLATE