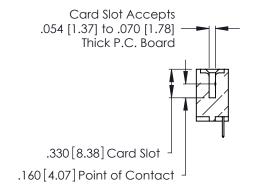

<u>Contact Dimensions:</u>
520-P.C. Tail .030x.018 (0.76x0.46) - Tail LG. = .175 (4.45) .125 (3.18) Contact Spacing x .250 (6.35) Row Spacing

- INSULATOR MATERIAL: THERMOPLASTIC POLYESTER, UL 94V-0 CONTACT MATERIAL; COPPER, NICKEL, TIN ALLOY CA-725
- CONTACT PLATING: GOLD ON THE MATING AREA, TIN-LEAD ON THE CONTACT TAILS, NICKEL UNDERPLATE

**Contact Code 560** 

INSULATOR MATERIAL: THERMOPLASTIC POLYESTER, UL 94V-0 CONTACT MATERIAL; COPPER, NICKEL, TIN ALLOY CA-725 CONTACT PLATING: GOLD ON THE MATING AREA, TIN-LEAD ON THE CONTACT TAILS, NICKEL UNDERPLATE