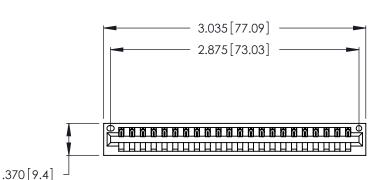

<u>Contact Dimensions:</u>
520-P.C. Tail .030x.018 (0.76x0.46) - Tail LG. = .175 (4.45) .125 (3.18) Contact Spacing x .250 (6.35) Row Spacing

- INSULATOR MATERIAL: THERMOPLASTIC POLYESTER, UL 94V-0 CONTACT MATERIAL; COPPER, NICKEL, TIN ALLOY CA-725
- CONTACT PLATING: GOLD ON THE MATING AREA, TIN-LEAD ON THE CONTACT TAILS, NICKEL UNDERPLATE

THIS IS A C.A.D. GENERATED DRAWING DO NOT MAKE MANUAL REVISIONS TO MASTER.

1

| 346/396 SERIES CARD EDGE CONNECTOR |
|------------------------------------|
| PART NUMBER: 346-022-520-101       |

**EDAC INC** TORONTO, ONTARIO CANADA