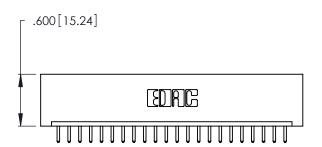

THIS IS A C.A.D. GENERATED DRAWING DO NOT MAKE MANUAL REVISIONS TO MASTER.

1

| 346/396 SERIES CARD EDGE CONNECTOR |
|------------------------------------|
| PART NUMBER: 346-022-520-101       |

**EDAC INC** TORONTO, ONTARIO CANADA

346/396 SERIES CARD EDGE CONNECTOR CONTACT CODE 555,556,558,559,560 DIMENSIONS

YOUR CONNECTION TO QUALITY & SERVICE

**EDAC INC** TORONTO, ONTARIO CANADA

THESE DRAWINGS AND SPECIFICATIONS ARE THE PROPERTY OF EDAC INC.,AND SHALL NOT BE REPRODUCED, OR COPIED OR USED AS THE BASIS FOR THE MANUFACTURE OR SALE OF APPARATUS WITHOUT WRITTEN PERMISSION.