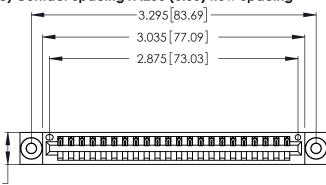

<u>Contact Dimensions:</u>
520-P.C. Tail .030x.018 (0.76x0.46) - Tail LG. = .175 (4.45) .125 (3.18) Contact Spacing x .250 (6.35) Row Spacing

.370 [9.4]

Card Slot Accepts .054 [1.37] to .070 [1.78] Thick P.C. Board

> .330 [8.38] Card Slot .160 [4.07] Point of Contact

INSULATOR MATERIAL: THERMOPLASTIC POLYESTER, UL 94V-0 CONTACT MATERIAL; COPPER, NICKEL, TIN ALLOY CA-725

CONTACT PLATING: GOLD ON THE MATING AREA, TIN-LEAD ON THE CONTACT TAILS, NICKEL UNDERPLATE

346/396 SERIES CARD EDGE CONNECTOR PART NUMBER: 346-022-520-603

**EDAC INC** TORONTO, ONTARIO CANADA

THESE DRAWINGS AND SPECIFICATIONS ARE THE PROPERTY OF EDAC INC.,AND SHALL NOT BE REPRODUCED, OR COPIED OR USED AS THE BASIS FOR THE MANUFACTURE OR SALE OF APPARATUS WITHOUT WRITTEN PERMISSION.