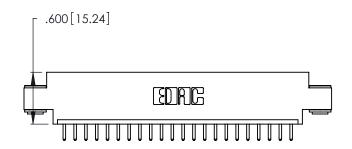

<u>Contact Dimensions:</u>
520-P.C. Tail .030x.018 (0.76x0.46) - Tail LG. = .175 (4.45) .125 (3.18) Contact Spacing x .250 (6.35) Row Spacing

.370 [9.4]

Card Slot Accepts .054 [1.37] to .070 [1.78] Thick P.C. Board

> .330 [8.38] Card Slot .160 [4.07] Point of Contact

INSULATOR MATERIAL: THERMOPLASTIC POLYESTER, UL 94V-0 CONTACT MATERIAL; COPPER, NICKEL, TIN ALLOY CA-725

CONTACT PLATING: GOLD ON THE MATING AREA, TIN-LEAD ON THE CONTACT TAILS, NICKEL UNDERPLATE

346/396 SERIES CARD EDGE CONNECTOR PART NUMBER: 346-022-520-603

**EDAC INC** TORONTO, ONTARIO CANADA

THESE DRAWINGS AND SPECIFICATIONS ARE THE PROPERTY OF EDAC INC.,AND SHALL NOT BE REPRODUCED, OR COPIED OR USED AS THE BASIS FOR THE MANUFACTURE OR SALE OF APPARATUS WITHOUT WRITTEN PERMISSION.