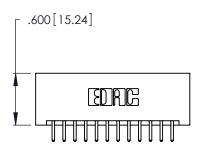

THIS IS A C.A.D. GENERATED DRAWING DO NOT MAKE MANUAL REVISIONS TO MASTER.

| 346/396 SERIES CARD EDGE CONNECTOR |
|------------------------------------|
| PART NUMBER: 346-024-520-201       |

**EDAC INC** TORONTO, ONTARIO CANADA

**Contact Code 560** 

INSULATOR MATERIAL: THERMOPLASTIC POLYESTER, UL 94V-0 CONTACT MATERIAL; COPPER, NICKEL, TIN ALLOY CA-725 CONTACT PLATING: GOLD ON THE MATING AREA, TIN-LEAD ON THE CONTACT TAILS, NICKEL UNDERPLATE