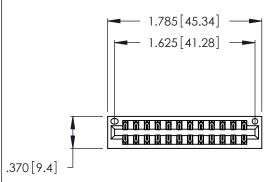

<u>Contact Dimensions:</u>
520-P.C. Tail .030x.018 (0.76x0.46) - Tail LG. = .175 (4.45) .125 (3.18) Contact Spacing x .250 (6.35) Row Spacing

- INSULATOR MATERIAL: THERMOPLASTIC POLYESTER, UL 94V-0 CONTACT MATERIAL; COPPER, NICKEL, TIN ALLOY CA-725
- CONTACT PLATING: GOLD ON THE MATING AREA, TIN-LEAD ON THE CONTACT TAILS, NICKEL UNDERPLATE

THIS IS A C.A.D. GENERATED DRAWING DO NOT MAKE MANUAL REVISIONS TO MASTER.

| 346/396 SERIES CARD EDGE CONNECTOR |
|------------------------------------|
| PART NUMBER: 346-024-520-201       |

**EDAC INC** TORONTO, ONTARIO CANADA