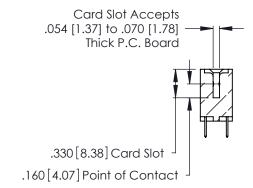

**Contact Code 560** 

INSULATOR MATERIAL: THERMOPLASTIC POLYESTER, UL 94V-0 CONTACT MATERIAL; COPPER, NICKEL, TIN ALLOY CA-725 CONTACT PLATING: GOLD ON THE MATING AREA, TIN-LEAD ON THE CONTACT TAILS, NICKEL UNDERPLATE

346/396 SERIES CARD EDGE CONNECTOR CONTACT CODE 555,556,558,559,560 DIMENSIONS

YOUR CONNECTION TO QUALITY & SERVICE

**EDAC INC** TORONTO, ONTARIO CANADA

THESE DRAWINGS AND SPECIFICATIONS ARE THE PROPERTY OF EDAC INC.,AND SHALL NOT BE REPRODUCED, OR COPIED OR USED AS THE BASIS FOR THE MANUFACTURE OR SALE OF APPARATUS WITHOUT WRITTEN PERMISSION.