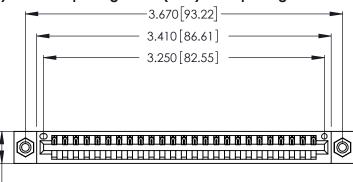

Contact Dimensions: 540-Wire Wrap .025 Sq. (0.64 Sq.) - Tail LG. =.560 (14.22) .125 (3.18) Contact Spacing x .250 (6.35) Row Spacing

.370 [9.4]

.600 [15.24] REDIRICA

Card Slot Accepts .054 [1.37] to .070 [1.78] Thick P.C. Board .330 [8.38] Card Slot

.160 [4.07] Point of Contact

INSULATOR MATERIAL: THERMOPLASTIC POLYESTER, UL 94V-0 CONTACT MATERIAL; COPPER, NICKEL, TIN ALLOY CA-725

CONTACT PLATING: GOLD ON THE MATING AREA, TIN-LEAD ON THE CONTACT TAILS, NICKEL UNDERPLATE

346/396 SERIES CARD EDGE CONNECTOR PART NUMBER: 346-025-540-108

YOUR CONNECTION TO QUALITY & SERVICE

**EDAC INC** TORONTO, ONTARIO CANADA

THESE DRAWINGS AND SPECIFICATIONS ARE THE PROPERTY OF EDAC INC.,AND SHALL NOT BE REPRODUCED, OR COPIED OR USED AS THE BASIS FOR THE MANUFACTURE OR SALE OF APPARATUS WITHOUT WRITTEN PERMISSION.