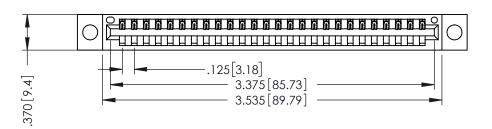

THIS IS A C.A.D. GENERATED DRAWING DO NOT MAKE MANUAL REVISIONS TO MASTER.

ISSUE NUMBER

ORIGINAL

1

.330 [8.38] Slot Depth .160 [4.06] Point of Contact

SECTION A-A

346-ENG-MASTER

EDRG 150 .250 [6.35] 4.060 103.12

> 346/396 SERIES CARD EDGE CONNECTOR PART NUMBER: 346-026-521-604

YOUR CONNECTION TO QUALITY & SERVICE

**EDAC INC** TORONTO, ONTARIO CANADA

THESE DRAWINGS AND SPECIFICATIONS ARE THE PROPERTY OF EDAC INC., AND SHALL NOT BE REPRODUCED, OR COPIED OR USED AS THE BASIS FOR THE MANUFACTURE OR SALE OF APPARATUS WITHOUT WRITTEN PERMISSION.

| DRAWN: J.LEE   | DATE: APR. 22/09 |
|----------------|------------------|
| CHECKED:       | DATE:            |
| SCALE: 1:1     | SHEET 1 OF 2     |
| DRAWING NUMBER | ISSUE            |
| 346-ENG-MASTER | 1                |