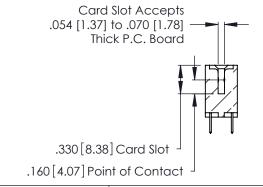

THIS IS A C.A.D. GENERATED DRAWING DO NOT MAKE MANUAL REVISIONS TO MASTER.

ISSUE NUMBER

ORIGINAL

1

**Contact Code 555** 

Contact Code 556

**Contact Code 558** 

**Contact Code 559** 

Contact Code 560

INSULATOR MATERIAL: THERMOPLASTIC POLYESTER, UL 94V-0 CONTACT MATERIAL; COPPER, NICKEL, TIN ALLOY CA-725 CONTACT PLATING: GOLD ON THE MATING AREA, TIN-LEAD

ON THE CONTACT TAILS, NICKEL UNDERPLATE