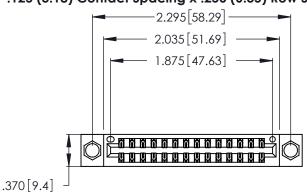

<u>Contact Dimensions:</u>
520-P.C. Tail .030x.018 (0.76x0.46) - Tail LG. = .175 (4.45) .125 (3.18) Contact Spacing x .250 (6.35) Row Spacing

- INSULATOR MATERIAL: THERMOPLASTIC POLYESTER, UL 94V-0 CONTACT MATERIAL; COPPER, NICKEL, TIN ALLOY CA-725
- CONTACT PLATING: GOLD ON THE MATING AREA, TIN-LEAD ON THE CONTACT TAILS, NICKEL UNDERPLATE

THIS IS A C.A.D. GENERATED DRAWING DO NOT MAKE MANUAL REVISIONS TO MASTER.

| 346/396 SERIES CARD EDGE CONNECTOR |
|------------------------------------|
| PART NUMBER: 346-028-520-804       |

**EDAC INC** TORONTO, ONTARIO CANADA