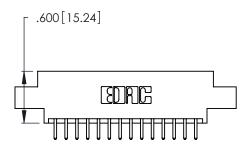

THIS IS A C.A.D. GENERATED DRAWING DO NOT MAKE MANUAL REVISIONS TO MASTER.

| 346/396 SERIES CARD EDGE CONNECTOR |
|------------------------------------|
| PART NUMBER: 346-028-520-804       |

**EDAC INC** TORONTO, ONTARIO CANADA