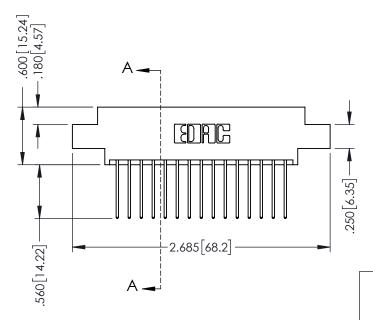

## 346/396 SERIES CARD EDGE CONNECTOR CONTACT CODE 555,556,558,559,560 DIMENSIONS

YOUR CONNECTION TO QUALITY & SERVICE

**EDAC INC** TORONTO, ONTARIO CANADA

THESE DRAWINGS AND SPECIFICATIONS ARE THE PROPERTY OF EDAC INC.,AND SHALL NOT BE REPRODUCED, OR COPIED OR USED AS THE BASIS FOR THE MANUFACTURE OR SALE OF APPARATUS WITHOUT WRITTEN PERMISSION.

## **Contact Code 555**