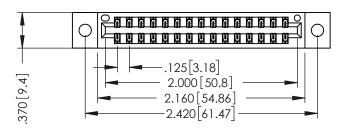

346/396 SERIES CARD EDGE CONNECTOR PART NUMBER: 346-030-540-802

YOUR CONNECTION TO QUALITY & SERVICE

**EDAC INC** TORONTO, ONTARIO CANADA

THESE DRAWINGS AND SPECIFICATIONS ARE THE PROPERTY OF EDAC INC., AND SHALL NOT BE REPRODUCED,OR COPIED OR USED AS THE BASIS FOR THE MANUFACTURE OR SALE OF APPARATUS WITHOUT WRITTEN PERMISSION.

THIS IS A C.A.D. GENERATED DRAWING DO NOT MAKE MANUAL REVISIONS TO MASTER.

ISSUE NUMBER

ORIGINAL

1

INSULATOR MATERIAL: THERMOPLASTIC POLYESTER, UL 94V-0 CONTACT MATERIAL; COPPER, NICKEL, TIN ALLOY CA-725 CONTACT PLATING: GOLD ON THE MATING AREA, TIN-LEAD ON THE CONTACT TAILS, NICKEL UNDERPLATE