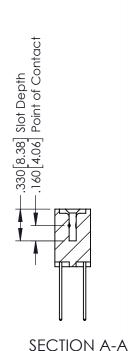

## **Contact Code 556**

INSULATOR MATERIAL: THERMOPLASTIC POLYESTER, UL 94V-0 CONTACT MATERIAL; COPPER, NICKEL, TIN ALLOY CA-725 CONTACT PLATING: GOLD ON THE MATING AREA, TIN-LEAD

ON THE CONTACT TAILS, NICKEL UNDERPLATE