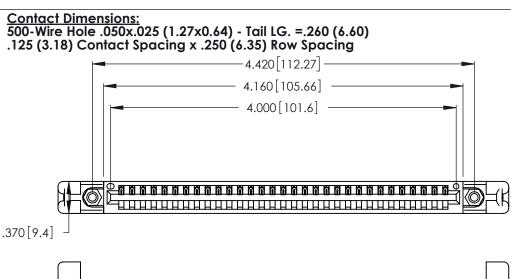

THIS IS A C.A.D. GENERATED DRAWING DO NOT MAKE MANUAL REVISIONS TO MASTER.

ISSUE NUMBER

ORIGINAL

(1)

.600 [15.24] 

Card Slot Accepts .054 [1.37] to .070 [1.78] Thick P.C. Board .330 [8.38] Card Slot .160 [4.07] Point of Contact

INSULATOR MATERIAL: THERMOPLASTIC POLYESTER, UL 94V-0 CONTACT MATERIAL; COPPER, NICKEL, TIN\_ALLOY CA-725

CONTACT PLATING: GOLD ON THE MATING AREA, TIN-LEAD ON THE CONTACT TAILS, NICKEL UNDERPLATE

346/396 SERIES CARD EDGE CONNECTOR PART NUMBER: 346-031-500-158