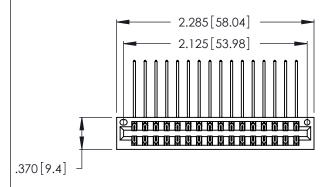

| 346/396 SERIES CARD EDGE CONNECTOR |
|------------------------------------|
| PART NUMBER: 346-032-559-201       |

**EDAC INC** TORONTO, ONTARIO CANADA

THESE DRAWINGS AND SPECIFICATIONS ARE THE PROPERTY OF EDAC INC.,AND SHALL NOT BE REPRODUCED, OR COPIED OR USED AS THE BASIS FOR THE MANUFACTURE OR SALE OF APPARATUS WITHOUT WRITTEN PERMISSION.

Contact Dimensions:
559-90 Degree Bend (Code 541 Contacts)
See Sheet 2 for Contact Code 555, 556, 558, 559, 560 Dimensions

THIS IS A C.A.D. GENERATED DRAWING DO NOT MAKE MANUAL REVISIONS TO MASTER.

- INSULATOR MATERIAL: THERMOPLASTIC POLYESTER, UL 94V-0 CONTACT MATERIAL; COPPER, NICKEL, TIN ALLOY CA-725
- CONTACT PLATING: GOLD ON THE MATING AREA, TIN-LEAD ON THE CONTACT TAILS, NICKEL UNDERPLATE