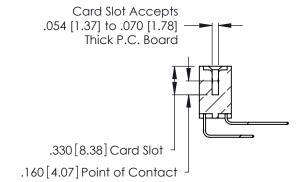

Contact Dimensions:
559-90 Degree Bend (Code 541 Contacts)
See Sheet 2 for Contact Code 555, 556, 558, 559, 560 Dimensions

THIS IS A C.A.D. GENERATED DRAWING DO NOT MAKE MANUAL REVISIONS TO MASTER.

- INSULATOR MATERIAL: THERMOPLASTIC POLYESTER, UL 94V-0 CONTACT MATERIAL; COPPER, NICKEL, TIN ALLOY CA-725
- CONTACT PLATING: GOLD ON THE MATING AREA, TIN-LEAD ON THE CONTACT TAILS, NICKEL UNDERPLATE

THIS IS A C.A.D. GENERATED DRAWING DO NOT MAKE MANUAL REVISIONS TO MASTER.

ISSUE NUMBER

ORIGINAL

1

**Contact Code 555** 

Contact Code 556

**Contact Code 558** 

**Contact Code 559** 