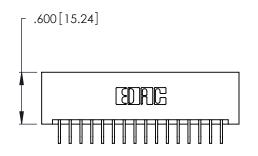

| 346/396 SERIES CARD EDGE CONNECTOR |
|------------------------------------|
| PART NUMBER: 346-032-559-201       |

**EDAC INC** TORONTO, ONTARIO CANADA

THESE DRAWINGS AND SPECIFICATIONS ARE THE PROPERTY OF EDAC INC.,AND SHALL NOT BE REPRODUCED, OR COPIED OR USED AS THE BASIS FOR THE MANUFACTURE OR SALE OF APPARATUS WITHOUT WRITTEN PERMISSION.