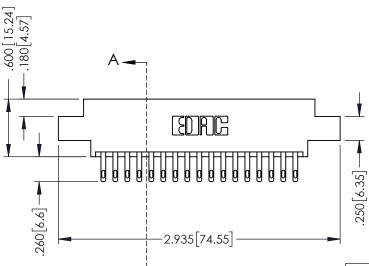

.330 [8.38] Slot Depth .160 [4.06] Point of Contact

SECTION A-A

ISSUE NUMBER ORIGINAL 1

## **Contact Code 555**

## **Contact Code 556**

INSULATOR MATERIAL: THERMOPLASTIC POLYESTER, UL 94V-0 CONTACT MATERIAL; COPPER, NICKEL, TIN ALLOY CA-725 CONTACT PLATING: GOLD ON THE MATING AREA, TIN-LEAD

ON THE CONTACT TAILS, NICKEL UNDERPLATE

## 346/396 SERIES CARD EDGE CONNECTOR CONTACT CODE 555,556,558,559,560 DIMENSIONS

YOUR CONNECTION TO QUALITY & SERVICE

**EDAC INC** TORONTO, ONTARIO CANADA

THESE DRAWINGS AND SPECIFICATIONS ARE THE PROPERTY OF EDAC INC.,AND SHALL NOT BE REPRODUCED, OR COPIED OR USED AS THE BASIS FOR THE MANUFACTURE OR SALE OF APPARATUS WITHOUT WRITTEN PERMISSION.

|  | ACAD REFERENCE NO. | 346-ENG-MASTER   |  |
|--|--------------------|------------------|--|
|  | DRAWN: J.LEE       | DATE: APR. 22/09 |  |
|  | CHECKED:           | DATE:            |  |
|  | SCALE: 1:1         | SHEET 2 OF 2     |  |
|  | DRAWING NUMBER     | ISSUE            |  |
|  | 346-ENG-MASTER     | 1                |  |