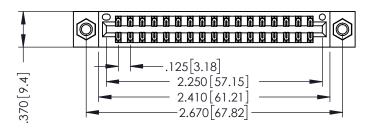

THIS IS A C.A.D. GENERATED DRAWING DO NOT MAKE MANUAL REVISIONS TO MASTER.

ISSUE NUMBER

ORIGINAL

1

PART NUMBER: 346-034-500-807

YOUR CONNECTION TO QUALITY & SERVICE

**EDAC INC** TORONTO, ONTARIO CANADA

THESE DRAWINGS AND SPECIFICATIONS ARE THE PROPERTY OF EDAC INC.,AND SHALL NOT BE REPRODUCED,OR COPIED OR USED AS THE BASIS FOR THE MANUFACTURE OR SALE OF APPARATUS WITHOUT WRITTEN PERMISSION.

| ACAD REFERENCE | E NO. 346-E | 346-ENG-MASTER |  |
|----------------|-------------|----------------|--|
| DRAWN: J.LEE   | DATE:       | APR. 22/09     |  |
| CHECKED:       | DATE:       |                |  |
| SCALE: 1:1     | SHEET       | 1 OF 2         |  |
| DRAWING NUMBER |             | ISSUE          |  |
| 346-ENG-MASTER |             | 1              |  |

346/396 SERIES CARD EDGE CONNECTOR

INSULATOR MATERIAL: THERMOPLASTIC POLYESTER, UL 94V-0 CONTACT MATERIAL; COPPER, NICKEL, TIN ALLOY CA-725 CONTACT PLATING: GOLD ON THE MATING AREA, TIN-LEAD ON THE CONTACT TAILS, NICKEL UNDERPLATE