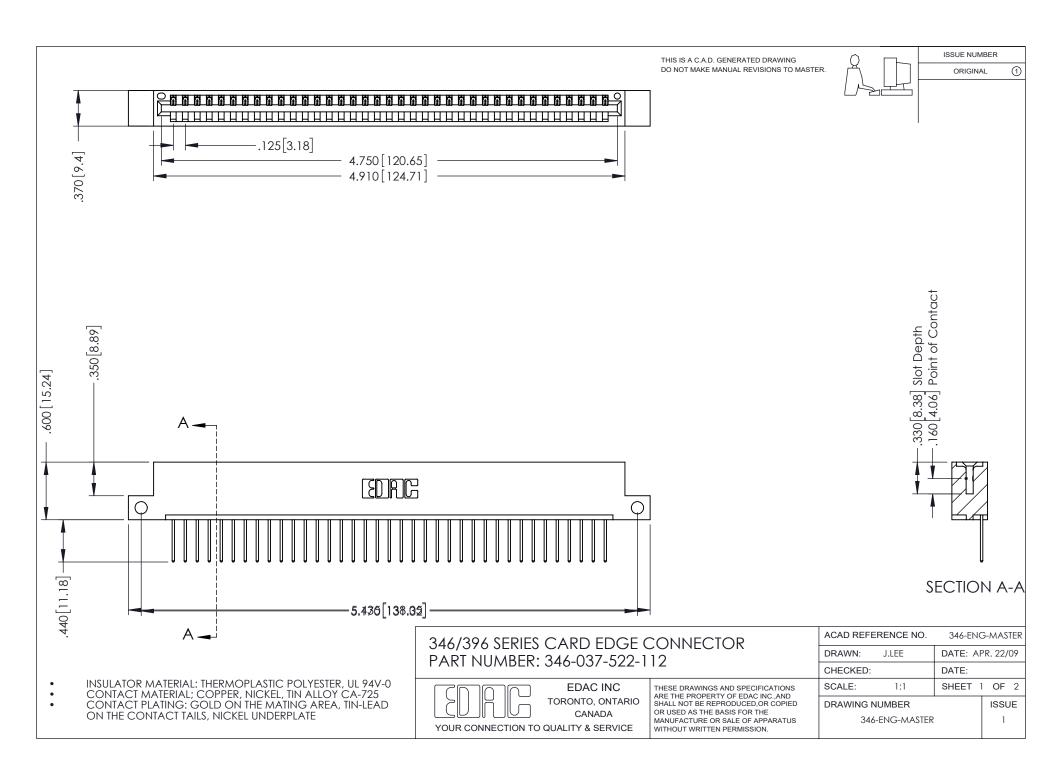

ISSUE NUMBER ORIGINAL 1

## **Contact Code 556**

INSULATOR MATERIAL: THERMOPLASTIC POLYESTER, UL 94V-0 CONTACT MATERIAL; COPPER, NICKEL, TIN ALLOY CA-725 CONTACT PLATING: GOLD ON THE MATING AREA, TIN-LEAD

ON THE CONTACT TAILS, NICKEL UNDERPLATE

## 346/396 SERIES CARD EDGE CONNECTOR CONTACT CODE 555,556,558,559,560 DIMENSIONS

YOUR CONNECTION TO QUALITY & SERVICE

**EDAC INC** TORONTO, ONTARIO CANADA

THESE DRAWINGS AND SPECIFICATIONS ARE THE PROPERTY OF EDAC INC.,AND SHALL NOT BE REPRODUCED, OR COPIED OR USED AS THE BASIS FOR THE MANUFACTURE OR SALE OF APPARATUS WITHOUT WRITTEN PERMISSION.

|  | ACAD REFERENCE NO. | 346-ENG-MASTER   |
|--|--------------------|------------------|
|  | DRAWN: J.LEE       | DATE: APR. 22/09 |
|  | CHECKED:           | DATE:            |
|  | SCALE: 1:1         | SHEET 2 OF 2     |
|  | DRAWING NUMBER     | ISSUE            |
|  | 346-ENG-MASTER     | 1                |