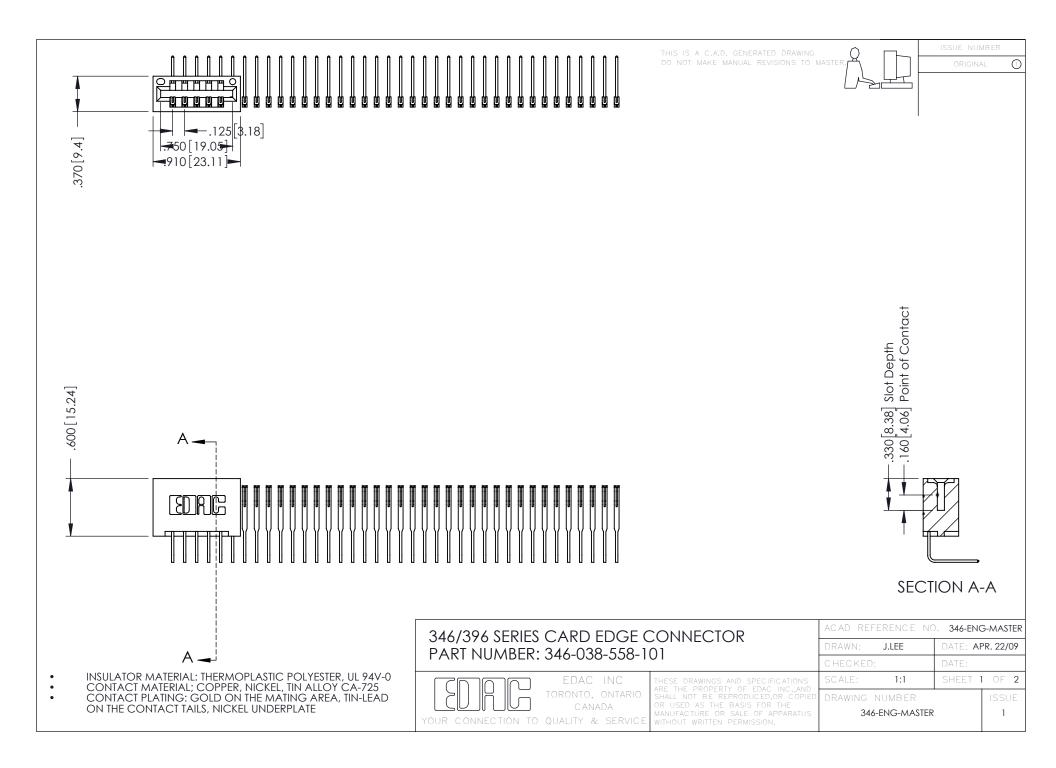

**Contact Code 555** 

**Contact Code 556** 

INSULATOR MATERIAL: THERMOPLASTIC POLYESTER, UL 94V-0 CONTACT MATERIAL; COPPER, NICKEL, TIN ALLOY CA-725

CONTACT PLATING: GOLD ON THE MATING AREA, TIN-LEAD ON THE CONTACT TAILS, NICKEL UNDERPLATE

## 346/396 SERIES CARD EDGE CONNECTOR CONTACT CODE 555,556,558,559,560 DIMENSIONS

YOUR CONNECTION TO QUALITY & SERVICE

|   | ACAD REFERENCE NO. 346-ENG-MASTER |                  |
|---|-----------------------------------|------------------|
|   | DRAWN: J.LEE                      | DATE: APR. 22/09 |
|   | CHECKED:                          | DATE:            |
|   | SCALE: 1:1                        | SHEET 2 OF 2     |
| D | DRAWING NUMBER                    | ISSUE            |

346-ENG-MASTER