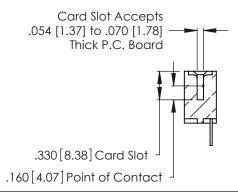

346/396 SERIES CARD EDGE CONNECTOR CONTACT CODE 555,556,558,559,560 DIMENSIONS

YOUR CONNECTION TO QUALITY & SERVICE

**EDAC INC** TORONTO, ONTARIO CANADA

THESE DRAWINGS AND SPECIFICATIONS ARE THE PROPERTY OF EDAC INC.,AND SHALL NOT BE REPRODUCED, OR COPIED OR USED AS THE BASIS FOR THE MANUFACTURE OR SALE OF APPARATUS WITHOUT WRITTEN PERMISSION.