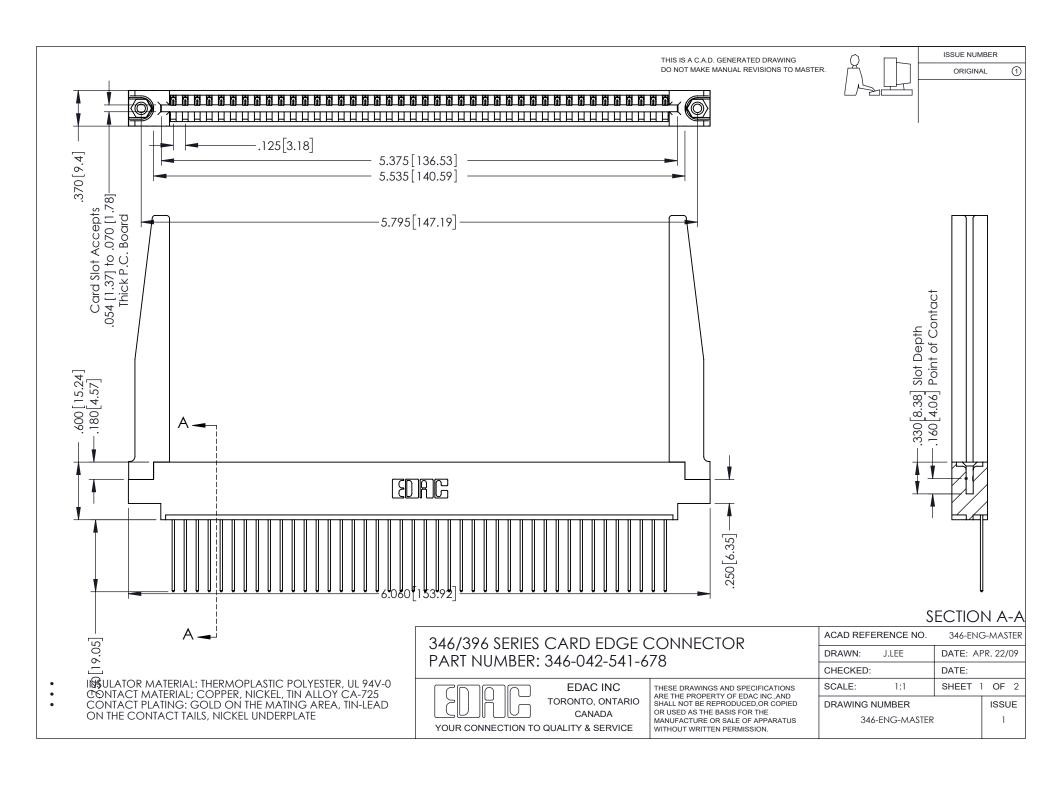

ISSUE NUMBER ORIGINAL 1

## **Contact Code 556**

INSULATOR MATERIAL: THERMOPLASTIC POLYESTER, UL 94V-0 CONTACT MATERIAL; COPPER, NICKEL, TIN ALLOY CA-725 CONTACT PLATING: GOLD ON THE MATING AREA, TIN-LEAD

ON THE CONTACT TAILS, NICKEL UNDERPLATE

## 346/396 SERIES CARD EDGE CONNECTOR CONTACT CODE 555,556,558,559,560 DIMENSIONS

YOUR CONNECTION TO QUALITY & SERVICE

**EDAC INC** TORONTO, ONTARIO CANADA

THESE DRAWINGS AND SPECIFICATIONS ARE THE PROPERTY OF EDAC INC.,AND SHALL NOT BE REPRODUCED, OR COPIED OR USED AS THE BASIS FOR THE MANUFACTURE OR SALE OF APPARATUS WITHOUT WRITTEN PERMISSION.