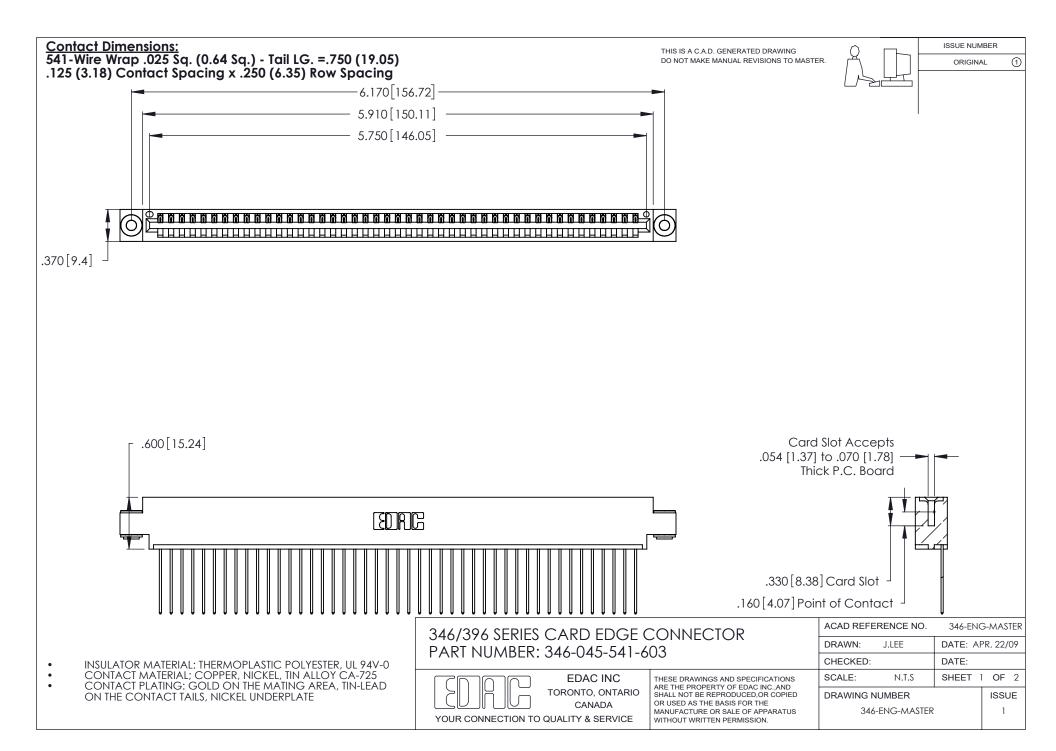

THIS IS A C.A.D. GENERATED DRAWING DO NOT MAKE MANUAL REVISIONS TO MASTER.

ISSUE NUMBER

ORIGINAL

1

**Contact Code 555** 

Contact Code 556

**Contact Code 558** 

**Contact Code 559** 

Contact Code 560

INSULATOR MATERIAL: THERMOPLASTIC POLYESTER, UL 94V-0 CONTACT MATERIAL; COPPER, NICKEL, TIN ALLOY CA-725 CONTACT PLATING: GOLD ON THE MATING AREA, TIN-LEAD

ON THE CONTACT TAILS, NICKEL UNDERPLATE

346/396 SERIES CARD EDGE CONNECTOR CONTACT CODE 555,556,558,559,560 DIMENSIONS

YOUR CONNECTION TO QUALITY & SERVICE

**EDAC INC** TORONTO, ONTARIO CANADA

THESE DRAWINGS AND SPECIFICATIONS ARE THE PROPERTY OF EDAC INC.,AND SHALL NOT BE REPRODUCED, OR COPIED OR USED AS THE BASIS FOR THE MANUFACTURE OR SALE OF APPARATUS WITHOUT WRITTEN PERMISSION.