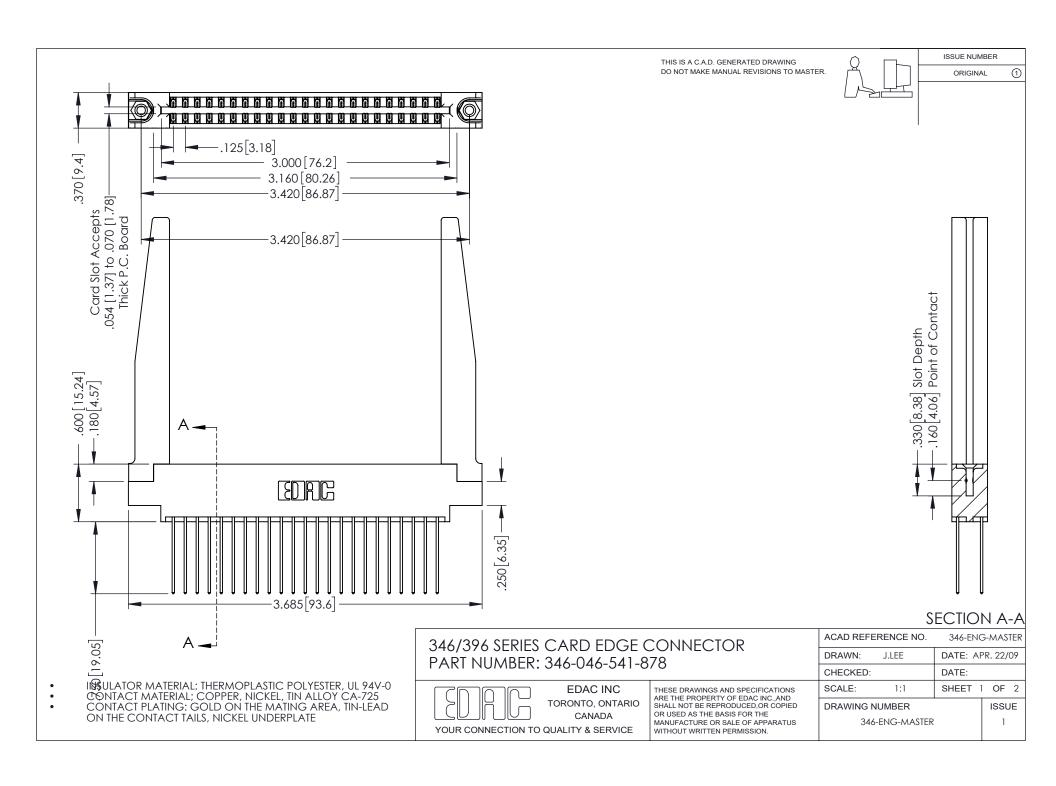

ISSUE NUMBER ORIGINAL 1

## **Contact Code 556**

INSULATOR MATERIAL: THERMOPLASTIC POLYESTER, UL 94V-0 CONTACT MATERIAL; COPPER, NICKEL, TIN ALLOY CA-725 CONTACT PLATING: GOLD ON THE MATING AREA, TIN-LEAD

ON THE CONTACT TAILS, NICKEL UNDERPLATE

## 346/396 SERIES CARD EDGE CONNECTOR CONTACT CODE 555,556,558,559,560 DIMENSIONS

YOUR CONNECTION TO QUALITY & SERVICE

**EDAC INC** TORONTO, ONTARIO CANADA

THESE DRAWINGS AND SPECIFICATIONS ARE THE PROPERTY OF EDAC INC.,AND SHALL NOT BE REPRODUCED, OR COPIED OR USED AS THE BASIS FOR THE MANUFACTURE OR SALE OF APPARATUS WITHOUT WRITTEN PERMISSION.

|  | ACAD REFERENCE NO. | 346-ENG-MASTER   |
|--|--------------------|------------------|
|  | DRAWN: J.LEE       | DATE: APR. 22/09 |
|  | CHECKED:           | DATE:            |
|  | SCALE: 1:1         | SHEET 2 OF 2     |
|  | DRAWING NUMBER     | ISSUE            |
|  | 346-ENG-MASTER     | 1                |