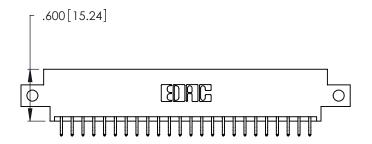

Contact Dimensions:
556-Extender Board Bend (Code 520 Contacts)
See Sheet 2 for Contact Code 555, 556, 558, 559, 560 Dimensions

THIS IS A C.A.D. GENERATED DRAWING DO NOT MAKE MANUAL REVISIONS TO MASTER.

INSULATOR MATERIAL: THERMOPLASTIC POLYESTER, UL 94V-0 CONTACT MATERIAL; COPPER, NICKEL, TIN\_ALLOY CA-725

CONTACT PLATING: GOLD ON THE MATING AREA, TIN-LEAD ON THE CONTACT TAILS, NICKEL UNDERPLATE

| 346/396 SERIES CARD EDGE CONNECTOR |
|------------------------------------|
| PART NUMBER: 346-048-556-812       |

YOUR CONNECTION TO QUALITY & SERVICE

**EDAC INC** TORONTO, ONTARIO CANADA

THESE DRAWINGS AND SPECIFICATIONS ARE THE PROPERTY OF EDAC INC., AND SHALL NOT BE REPRODUCED, OR COPIED OR USED AS THE BASIS FOR THE MANUFACTURE OR SALE OF APPARATUS WITHOUT WRITTEN PERMISSION.