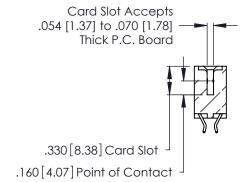

THIS IS A C.A.D. GENERATED DRAWING DO NOT MAKE MANUAL REVISIONS TO MASTER.

ISSUE NUMBER

ORIGINAL

1

**Contact Code 555** 

Contact Code 556

**Contact Code 558** 

**Contact Code 559** 

Contact Code 560

INSULATOR MATERIAL: THERMOPLASTIC POLYESTER, UL 94V-0 CONTACT MATERIAL; COPPER, NICKEL, TIN ALLOY CA-725 CONTACT PLATING: GOLD ON THE MATING AREA, TIN-LEAD

ON THE CONTACT TAILS, NICKEL UNDERPLATE