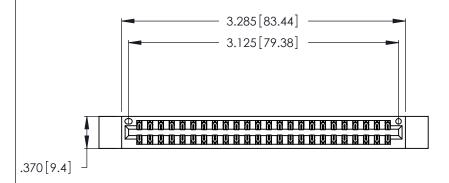

Contact Dimensions:
556-Extender Board Bend (Code 520 Contacts)
See Sheet 2 for Contact Code 555, 556, 558, 559, 560 Dimensions

THIS IS A C.A.D. GENERATED DRAWING DO NOT MAKE MANUAL REVISIONS TO MASTER.

INSULATOR MATERIAL: THERMOPLASTIC POLYESTER, UL 94V-0 CONTACT MATERIAL; COPPER, NICKEL, TIN\_ALLOY CA-725

CONTACT PLATING: GOLD ON THE MATING AREA, TIN-LEAD ON THE CONTACT TAILS, NICKEL UNDERPLATE

| 346/396 SERIES CARD EDGE CONNECTOR |
|------------------------------------|
| PART NUMBER: 346-048-556-812       |