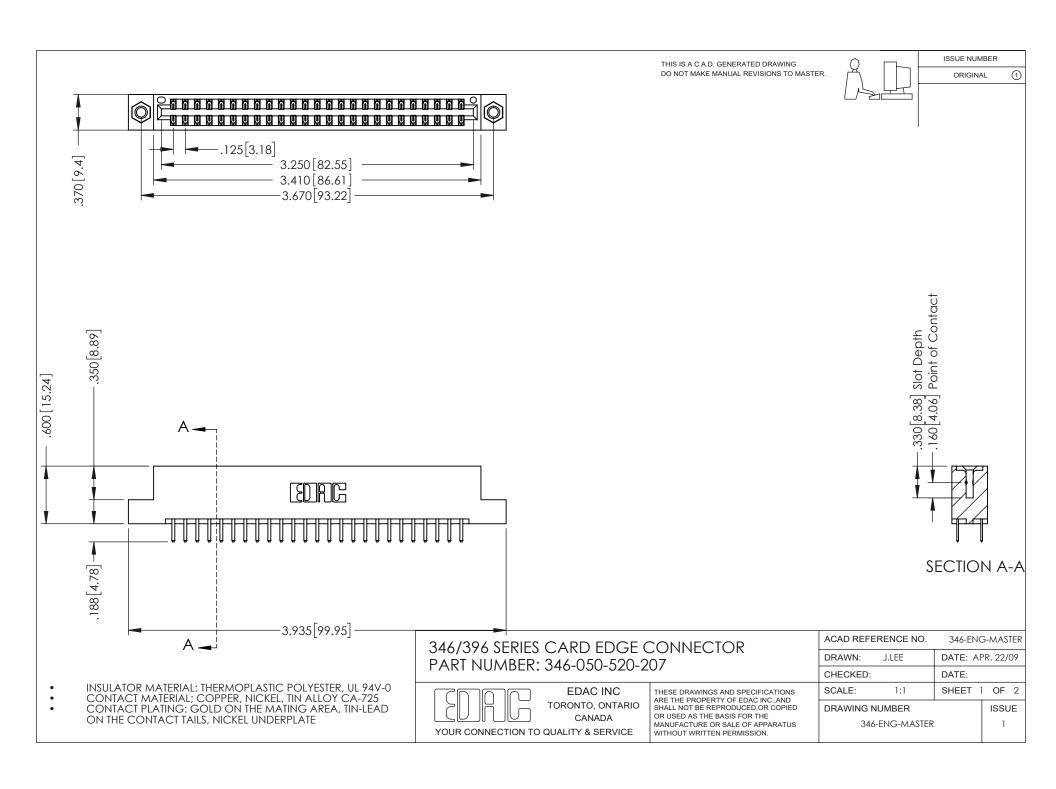

THIS IS A C.A.D. GENERATED DRAWING DO NOT MAKE MANUAL REVISIONS TO MASTER.

ORIGINAL 1

ISSUE NUMBER

**Contact Code 555** 

**Contact Code 556** 

INSULATOR MATERIAL: THERMOPLASTIC POLYESTER, UL 94V-0 CONTACT MATERIAL; COPPER, NICKEL, TIN ALLOY CA-725 CONTACT PLATING: GOLD ON THE MATING AREA, TIN-LEAD

ON THE CONTACT TAILS, NICKEL UNDERPLATE

## 346/396 SERIES CARD EDGE CONNECTOR CONTACT CODE 555,556,558,559,560 DIMENSIONS

YOUR CONNECTION TO QUALITY & SERVICE

**EDAC INC** TORONTO, ONTARIO CANADA

THESE DRAWINGS AND SPECIFICATIONS ARE THE PROPERTY OF EDAC INC.,AND SHALL NOT BE REPRODUCED, OR COPIED OR USED AS THE BASIS FOR THE MANUFACTURE OR SALE OF APPARATUS WITHOUT WRITTEN PERMISSION.