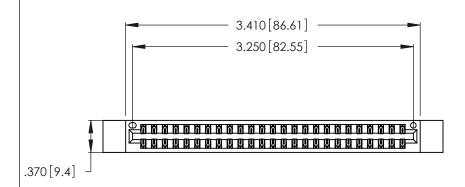

<u>Contact Dimensions:</u>
520-P.C. Tail .030x.018 (0.76x0.46) - Tail LG. = .175 (4.45) .125 (3.18) Contact Spacing x .250 (6.35) Row Spacing

THIS IS A C.A.D. GENERATED DRAWING DO NOT MAKE MANUAL REVISIONS TO MASTER.

1

Card Slot Accepts .054 [1.37] to .070 [1.78] Thick P.C. Board .330 [8.38] Card Slot .160 [4.07] Point of Contact

INSULATOR MATERIAL: THERMOPLASTIC POLYESTER, UL 94V-0 CONTACT MATERIAL; COPPER, NICKEL, TIN ALLOY CA-725

CONTACT PLATING: GOLD ON THE MATING AREA, TIN-LEAD ON THE CONTACT TAILS, NICKEL UNDERPLATE

| 346/396 SERIES ( | CARD EDGE CONNECTOR |
|------------------|---------------------|
| PART NUMBER:     | 346-050-520-212     |

YOUR CONNECTION TO QUALITY & SERVICE

**EDAC INC** TORONTO, ONTARIO CANADA

THESE DRAWINGS AND SPECIFICATIONS ARE THE PROPERTY OF EDAC INC.,AND SHALL NOT BE REPRODUCED, OR COPIED OR USED AS THE BASIS FOR THE MANUFACTURE OR SALE OF APPARATUS WITHOUT WRITTEN PERMISSION.