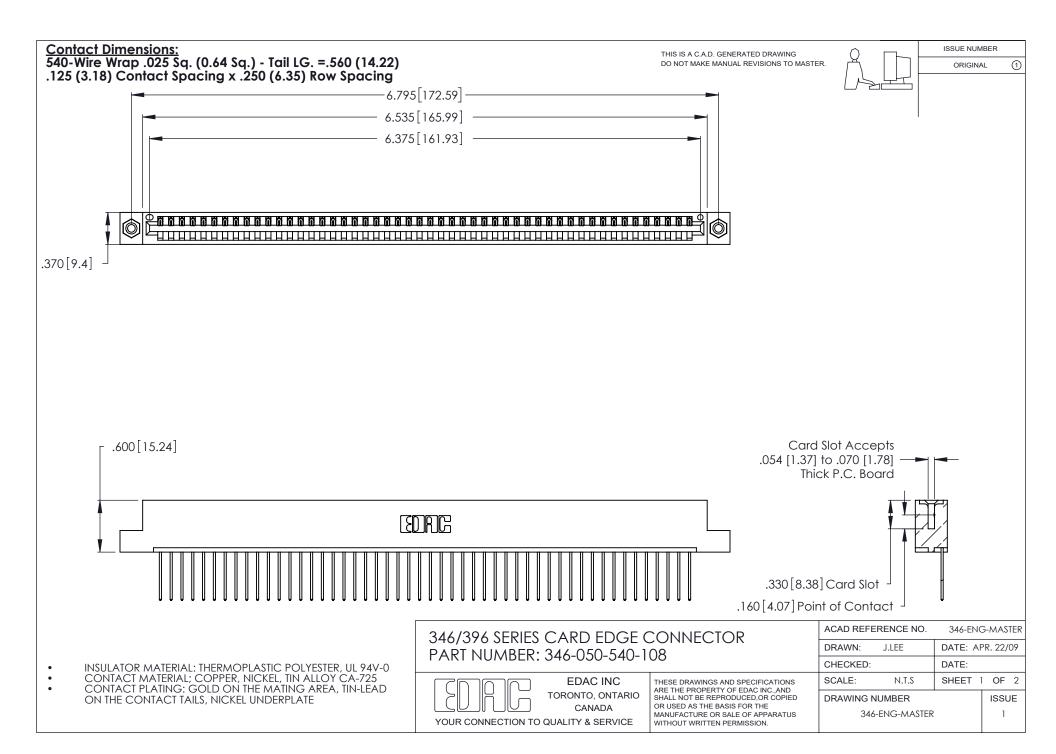

THIS IS A C.A.D. GENERATED DRAWING DO NOT MAKE MANUAL REVISIONS TO MASTER.

ISSUE NUMBER

ORIGINAL

1

**Contact Code 555** 

Contact Code 556

**Contact Code 558** 

**Contact Code 559** 

Contact Code 560

INSULATOR MATERIAL: THERMOPLASTIC POLYESTER, UL 94V-0 CONTACT MATERIAL; COPPER, NICKEL, TIN ALLOY CA-725 CONTACT PLATING: GOLD ON THE MATING AREA, TIN-LEAD

ON THE CONTACT TAILS, NICKEL UNDERPLATE

346/396 SERIES CARD EDGE CONNECTOR CONTACT CODE 555,556,558,559,560 DIMENSIONS

YOUR CONNECTION TO QUALITY & SERVICE

**EDAC INC** TORONTO, ONTARIO CANADA

THESE DRAWINGS AND SPECIFICATIONS ARE THE PROPERTY OF EDAC INC.,AND SHALL NOT BE REPRODUCED, OR COPIED OR USED AS THE BASIS FOR THE MANUFACTURE OR SALE OF APPARATUS WITHOUT WRITTEN PERMISSION.