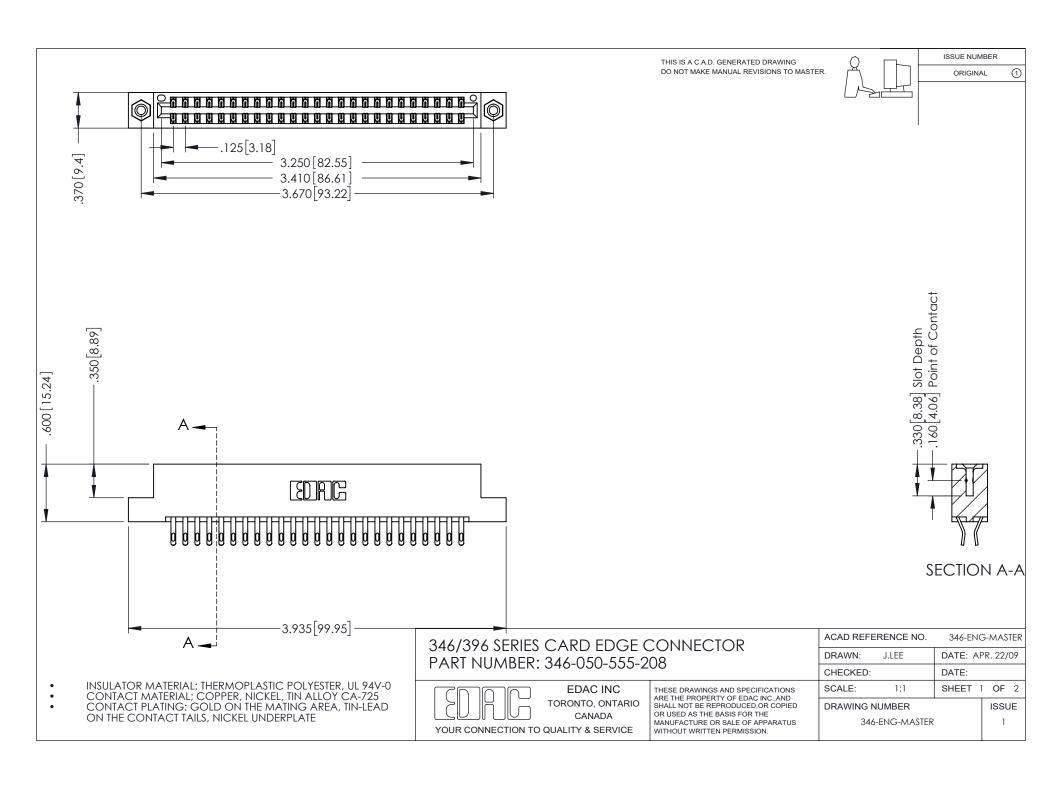

THIS IS A C.A.D. GENERATED DRAWING DO NOT MAKE MANUAL REVISIONS TO MASTER.

ORIGINAL 1

ISSUE NUMBER

**Contact Code 555** 

**Contact Code 556** 

INSULATOR MATERIAL: THERMOPLASTIC POLYESTER, UL 94V-0 CONTACT MATERIAL; COPPER, NICKEL, TIN ALLOY CA-725 CONTACT PLATING: GOLD ON THE MATING AREA, TIN-LEAD

ON THE CONTACT TAILS, NICKEL UNDERPLATE

## 346/396 SERIES CARD EDGE CONNECTOR CONTACT CODE 555,556,558,559,560 DIMENSIONS

YOUR CONNECTION TO QUALITY & SERVICE

**EDAC INC** TORONTO, ONTARIO CANADA

THESE DRAWINGS AND SPECIFICATIONS ARE THE PROPERTY OF EDAC INC.,AND SHALL NOT BE REPRODUCED, OR COPIED OR USED AS THE BASIS FOR THE MANUFACTURE OR SALE OF APPARATUS WITHOUT WRITTEN PERMISSION.