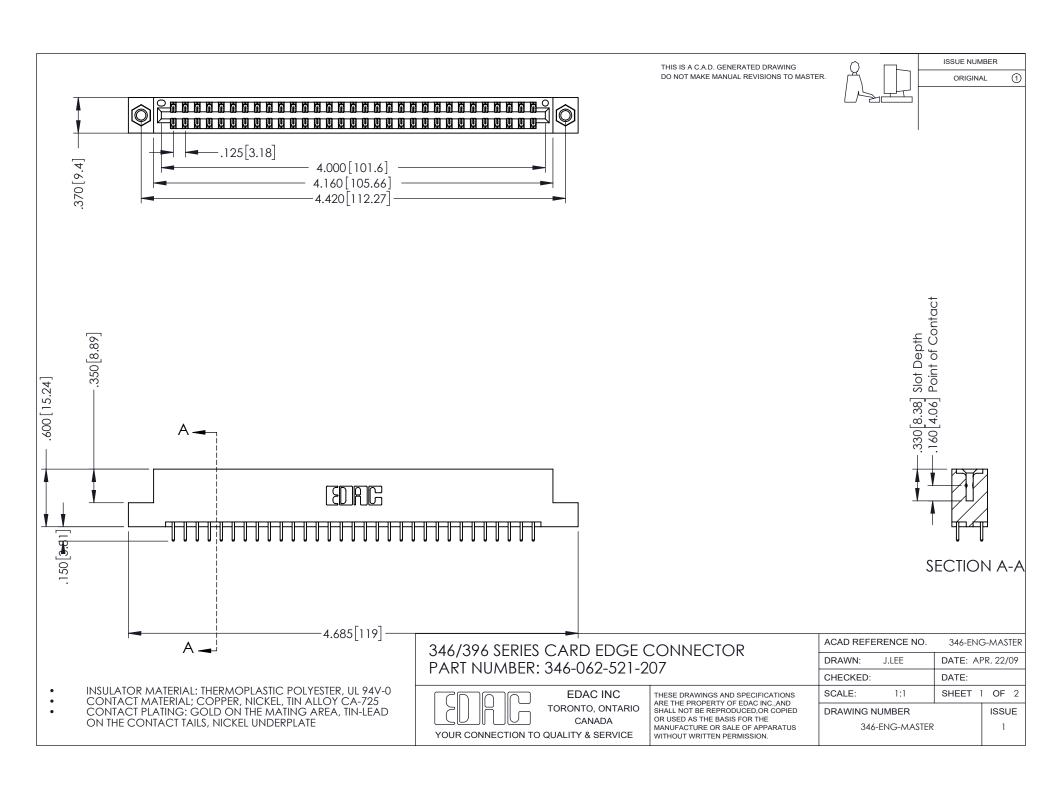

THIS IS A C.A.D. GENERATED DRAWING DO NOT MAKE MANUAL REVISIONS TO MASTER.

ORIGINAL 1

ISSUE NUMBER

**Contact Code 555** 

**Contact Code 556** 

INSULATOR MATERIAL: THERMOPLASTIC POLYESTER, UL 94V-0 CONTACT MATERIAL; COPPER, NICKEL, TIN ALLOY CA-725 CONTACT PLATING: GOLD ON THE MATING AREA, TIN-LEAD

ON THE CONTACT TAILS, NICKEL UNDERPLATE

## 346/396 SERIES CARD EDGE CONNECTOR CONTACT CODE 555,556,558,559,560 DIMENSIONS

YOUR CONNECTION TO QUALITY & SERVICE

**EDAC INC** TORONTO, ONTARIO CANADA

THESE DRAWINGS AND SPECIFICATIONS ARE THE PROPERTY OF EDAC INC.,AND SHALL NOT BE REPRODUCED, OR COPIED OR USED AS THE BASIS FOR THE MANUFACTURE OR SALE OF APPARATUS WITHOUT WRITTEN PERMISSION.

|   | ACAD REFERENCE NO. | 346-ENG-MASTER   |
|---|--------------------|------------------|
|   | DRAWN: J.LEE       | DATE: APR. 22/09 |
| ) | CHECKED:           | DATE:            |
|   | SCALE: 1:1         | SHEET 2 OF 2     |
|   | DRAWING NUMBER     | ISSUE            |
|   | 346-ENG-MASTER     | 1                |