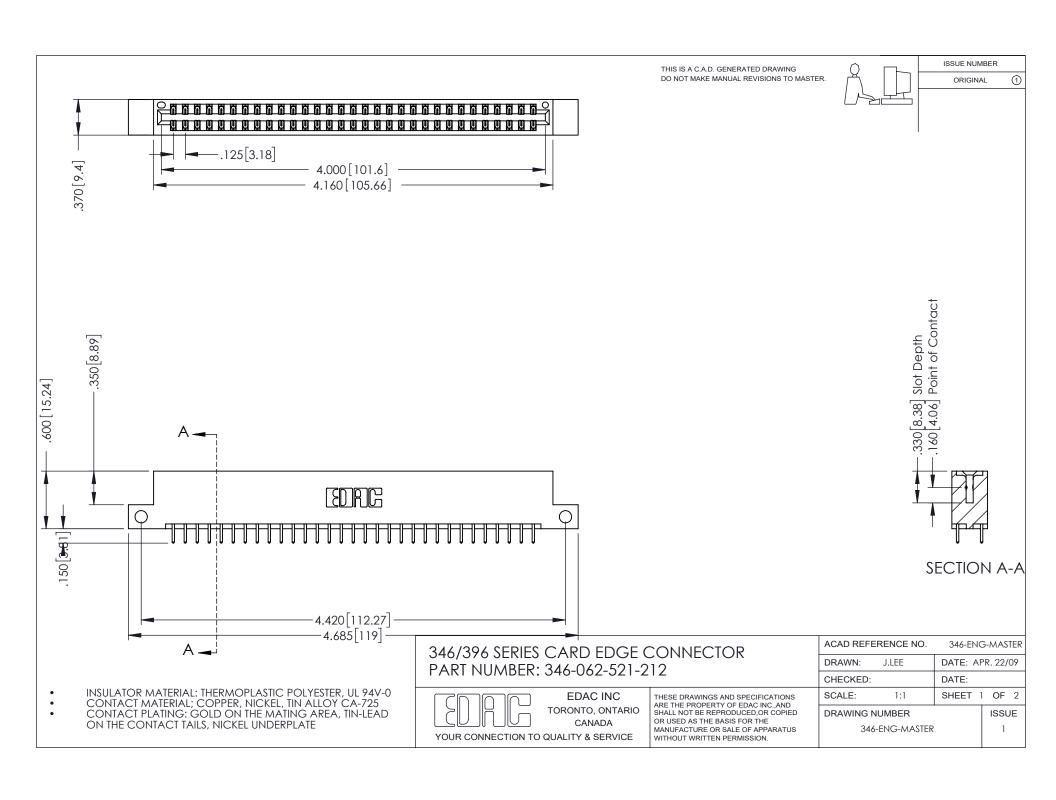

THIS IS A C.A.D. GENERATED DRAWING DO NOT MAKE MANUAL REVISIONS TO MASTER.

ORIGINAL 1

ISSUE NUMBER

**Contact Code 555** 

**Contact Code 556** 

INSULATOR MATERIAL: THERMOPLASTIC POLYESTER, UL 94V-0 CONTACT MATERIAL; COPPER, NICKEL, TIN ALLOY CA-725 CONTACT PLATING: GOLD ON THE MATING AREA, TIN-LEAD

ON THE CONTACT TAILS, NICKEL UNDERPLATE