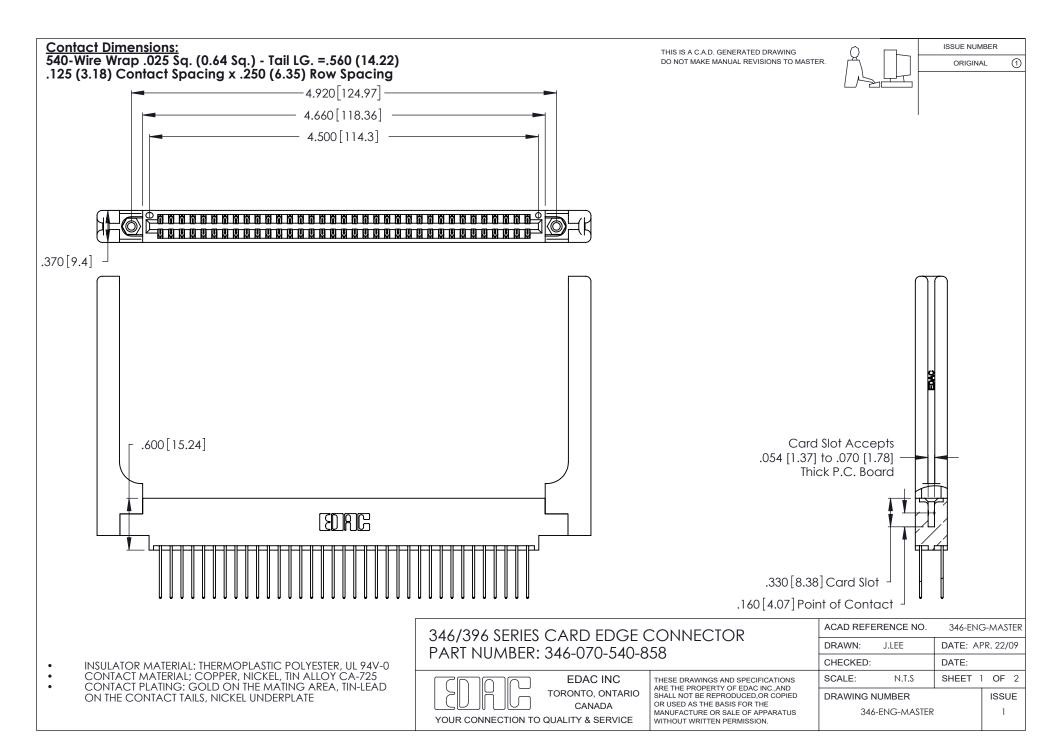

THIS IS A C.A.D. GENERATED DRAWING DO NOT MAKE MANUAL REVISIONS TO MASTER.

ISSUE NUMBER

ORIGINAL

1

**Contact Code 555** 

Contact Code 556

**Contact Code 558** 

**Contact Code 559** 

Contact Code 560

INSULATOR MATERIAL: THERMOPLASTIC POLYESTER, UL 94V-0 CONTACT MATERIAL; COPPER, NICKEL, TIN ALLOY CA-725 CONTACT PLATING: GOLD ON THE MATING AREA, TIN-LEAD

ON THE CONTACT TAILS, NICKEL UNDERPLATE

346/396 SERIES CARD EDGE CONNECTOR CONTACT CODE 555,556,558,559,560 DIMENSIONS

YOUR CONNECTION TO QUALITY & SERVICE

**EDAC INC** TORONTO, ONTARIO CANADA

THESE DRAWINGS AND SPECIFICATIONS ARE THE PROPERTY OF EDAC INC.,AND SHALL NOT BE REPRODUCED, OR COPIED OR USED AS THE BASIS FOR THE MANUFACTURE OR SALE OF APPARATUS WITHOUT WRITTEN PERMISSION.