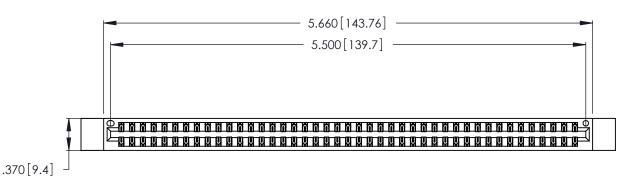

346/396 SERIES CARD EDGE CONNECTOR PART NUMBER: 346-086-556-812

YOUR CONNECTION TO QUALITY & SERVICE

**EDAC INC** TORONTO, ONTARIO CANADA

THESE DRAWINGS AND SPECIFICATIONS ARE THE PROPERTY OF EDAC INC., AND SHALL NOT BE REPRODUCED, OR COPIED OR USED AS THE BASIS FOR THE MANUFACTURE OR SALE OF APPARATUS WITHOUT WRITTEN PERMISSION.

| ACAD REFERENCE NO. | 346-ENG-MASTER   |  |
|--------------------|------------------|--|
| DRAWN: J.LEE       | DATE: APR. 22/09 |  |
| CHECKED:           | DATE:            |  |
| SCALE: N.T.S       | SHEET 1 OF 2     |  |
| DRAWING NUMBER     | ISSUE            |  |
| 346-ENG-MASTER     | 1                |  |