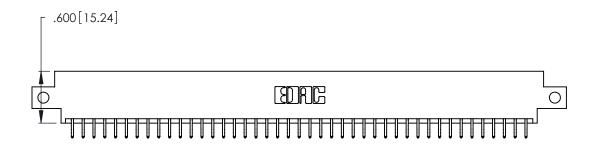

346/396 SERIES CARD EDGE CONNECTOR PART NUMBER: 346-086-556-812

YOUR CONNECTION TO QUALITY & SERVICE

**EDAC INC** TORONTO, ONTARIO CANADA

THESE DRAWINGS AND SPECIFICATIONS ARE THE PROPERTY OF EDAC INC., AND SHALL NOT BE REPRODUCED, OR COPIED OR USED AS THE BASIS FOR THE MANUFACTURE OR SALE OF APPARATUS WITHOUT WRITTEN PERMISSION.

| ACAD REFERENCE NO. | 346-ENG-MASTER   |  |
|--------------------|------------------|--|
| DRAWN: J.LEE       | DATE: APR. 22/09 |  |
| CHECKED:           | DATE:            |  |
| SCALE: N.T.S       | SHEET 1 OF 2     |  |
| DRAWING NUMBER     | ISSUE            |  |
| 346-ENG-MASTER     | 1                |  |