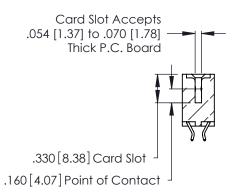

Contact Dimensions:
556-Extender Board Bend (Code 520 Contacts)
See Sheet 2 for Contact Code 555, 556, 558, 559, 560 Dimensions

THIS IS A C.A.D. GENERATED DRAWING DO NOT MAKE MANUAL REVISIONS TO MASTER.

THIS IS A C.A.D. GENERATED DRAWING DO NOT MAKE MANUAL REVISIONS TO MASTER.

ISSUE NUMBER

ORIGINAL

1

**Contact Code 555** 

Contact Code 556

**Contact Code 558** 

**Contact Code 559** 

**Contact Code 560** 

INSULATOR MATERIAL: THERMOPLASTIC POLYESTER, UL 94V-0 CONTACT MATERIAL; COPPER, NICKEL, TIN ALLOY CA-725 CONTACT PLATING: GOLD ON THE MATING AREA, TIN-LEAD

ON THE CONTACT TAILS, NICKEL UNDERPLATE

346/396 SERIES CARD EDGE CONNECTOR CONTACT CODE 555,556,558,559,560 DIMENSIONS

YOUR CONNECTION TO QUALITY & SERVICE

**EDAC INC** TORONTO, ONTARIO CANADA

THESE DRAWINGS AND SPECIFICATIONS ARE THE PROPERTY OF EDAC INC.,AND SHALL NOT BE REPRODUCED, OR COPIED OR USED AS THE BASIS FOR THE MANUFACTURE OR SALE OF APPARATUS WITHOUT WRITTEN PERMISSION.

| ACAD REFERENCE NO. | 346-ENG-MASTER   |
|--------------------|------------------|
| DRAWN: J.LEE       | DATE: APR. 22/09 |
| <br>CHECKED:       | DATE:            |
| SCALE: 1:1         | SHEET 2 OF 2     |
| DRAWING NUMBER     | ISSUE            |
| 346-ENG-MASTER     | 1                |