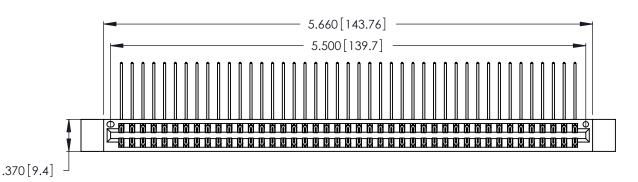

Contact Dimensions:
558-90 Degree Bend (Code 541 Contacts)
See Sheet 2 for Contact Code 555, 556, 558, 559, 560 Dimensions

THIS IS A C.A.D. GENERATED DRAWING DO NOT MAKE MANUAL REVISIONS TO MASTER.

ISSUE NUMBER

346/396 SERIES CARD EDGE CONNECTOR PART NUMBER: 346-086-558-212

**EDAC INC** TORONTO, ONTARIO CANADA

THESE DRAWINGS AND SPECIFICATIONS ARE THE PROPERTY OF EDAC INC., AND SHALL NOT BE REPRODUCED, OR COPIED OR USED AS THE BASIS FOR THE MANUFACTURE OR SALE OF APPARATUS WITHOUT WRITTEN PERMISSION.