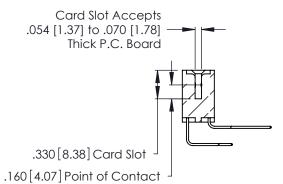

THIS IS A C.A.D. GENERATED DRAWING DO NOT MAKE MANUAL REVISIONS TO MASTER.

ISSUE NUMBER

ORIGINAL

1

**Contact Code 555** 

Contact Code 556

**Contact Code 558** 

**Contact Code 559** 

**Contact Code 560** 

INSULATOR MATERIAL: THERMOPLASTIC POLYESTER, UL 94V-0 CONTACT MATERIAL; COPPER, NICKEL, TIN ALLOY CA-725 CONTACT PLATING: GOLD ON THE MATING AREA, TIN-LEAD

ON THE CONTACT TAILS, NICKEL UNDERPLATE

346/396 SERIES CARD EDGE CONNECTOR CONTACT CODE 555,556,558,559,560 DIMENSIONS

YOUR CONNECTION TO QUALITY & SERVICE

**EDAC INC** TORONTO, ONTARIO CANADA

THESE DRAWINGS AND SPECIFICATIONS ARE THE PROPERTY OF EDAC INC.,AND SHALL NOT BE REPRODUCED, OR COPIED OR USED AS THE BASIS FOR THE MANUFACTURE OR SALE OF APPARATUS WITHOUT WRITTEN PERMISSION.