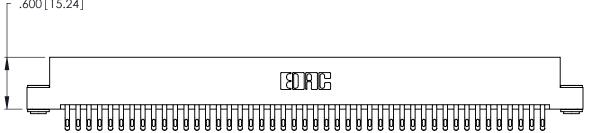

INSULATOR MATERIAL: THERMOPLASTIC POLYESTER, UL 94V-0 CONTACT MATERIAL; COPPER, NICKEL, TIN ALLOY CA-725

CONTACT PLATING: GOLD ON THE MATING AREA, TIN-LEAD ON THE CONTACT TAILS, NICKEL UNDERPLATE

346/396 SERIES CARD EDGE CONNECTOR PART NUMBER: 346-090-555-203