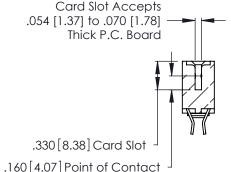

INSULATOR MATERIAL: THERMOPLASTIC POLYESTER, UL 94V-0 CONTACT MATERIAL; COPPER, NICKEL, TIN ALLOY CA-725

CONTACT PLATING: GOLD ON THE MATING AREA, TIN-LEAD ON THE CONTACT TAILS, NICKEL UNDERPLATE

346/396 SERIES CARD EDGE CONNECTOR PART NUMBER: 346-090-555-203