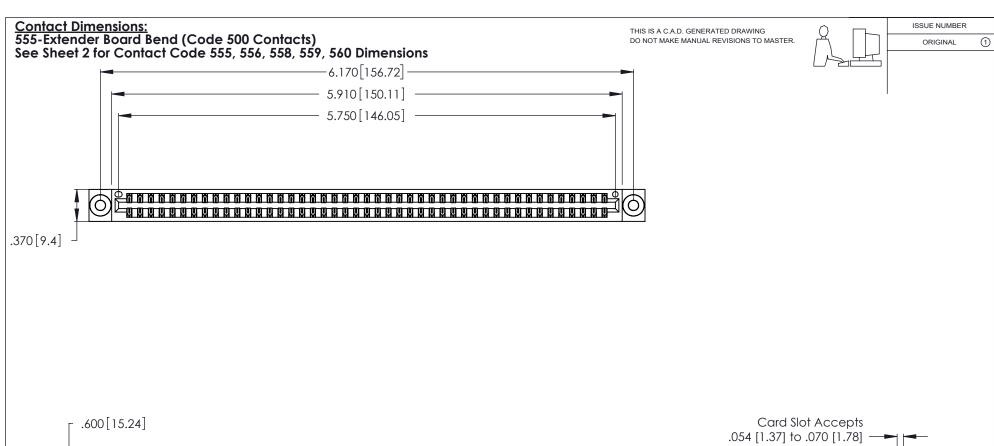

INSULATOR MATERIAL: THERMOPLASTIC POLYESTER, UL 94V-0 CONTACT MATERIAL; COPPER, NICKEL, TIN ALLOY CA-725

CONTACT PLATING: GOLD ON THE MATING AREA, TIN-LEAD ON THE CONTACT TAILS, NICKEL UNDERPLATE

346/396 SERIES CARD EDGE CONNECTOR PART NUMBER: 346-090-555-203