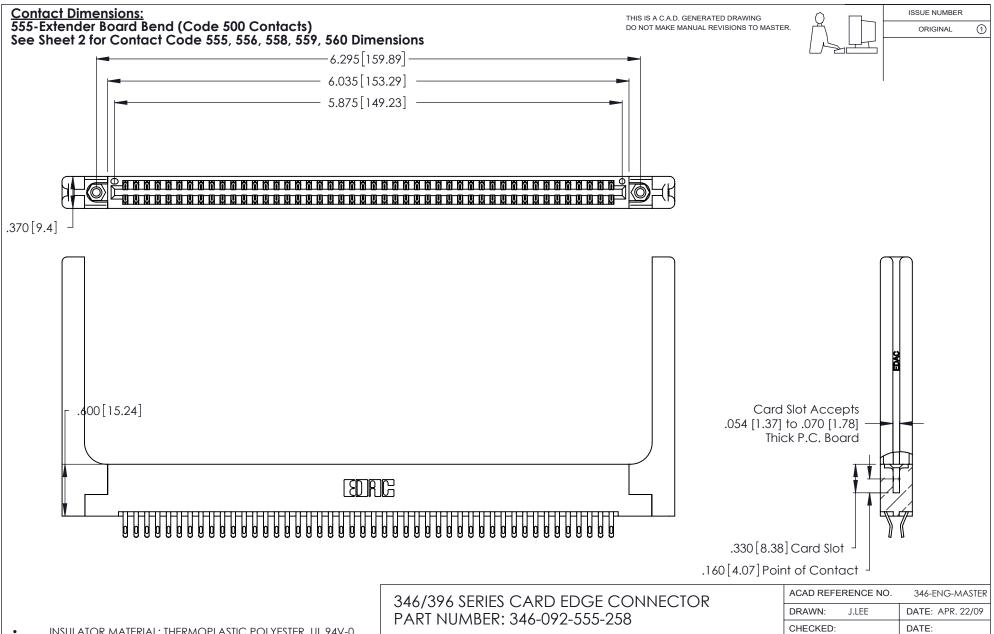

| ACAD REFERENCE NO.       | 346-ENG-MASTER        |
|--------------------------|-----------------------|
| 7.67.12 . 12. ERENGE NO. | 0 10 21 10 101 101210 |
| DRAWN: J.LEE             | DATE: APR. 22/09      |
| CHECKED:                 | DATE:                 |
| SCALE: N.T.S             | SHEET 1 OF 2          |
| DRAWING NUMBER           | ISSUE                 |
| 346-ENG-MASTER           | 1                     |
| 040 EI10 111/101EI       | `   '                 |