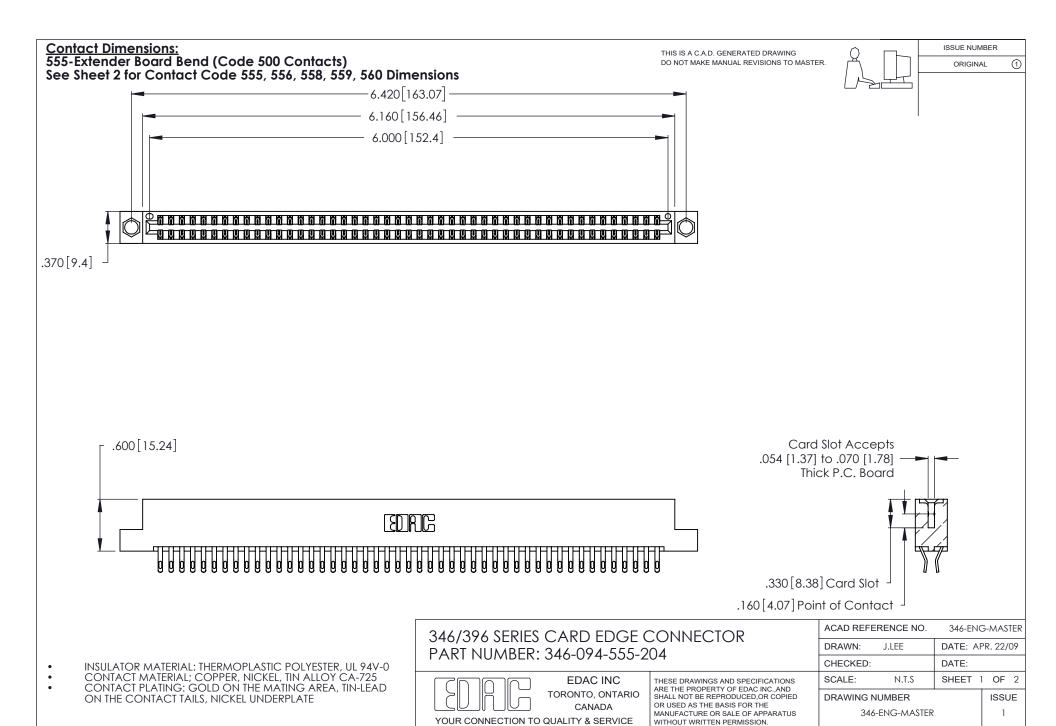

THIS IS A C.A.D. GENERATED DRAWING DO NOT MAKE MANUAL REVISIONS TO MASTER.

ISSUE NUMBER

ORIGINAL

1

**Contact Code 555** 

Contact Code 556

**Contact Code 558** 

**Contact Code 559** 

Contact Code 560

INSULATOR MATERIAL: THERMOPLASTIC POLYESTER, UL 94V-0 CONTACT MATERIAL; COPPER, NICKEL, TIN ALLOY CA-725 CONTACT PLATING: GOLD ON THE MATING AREA, TIN-LEAD

ON THE CONTACT TAILS, NICKEL UNDERPLATE

346/396 SERIES CARD EDGE CONNECTOR CONTACT CODE 555,556,558,559,560 DIMENSIONS

YOUR CONNECTION TO QUALITY & SERVICE

**EDAC INC** TORONTO, ONTARIO CANADA

THESE DRAWINGS AND SPECIFICATIONS ARE THE PROPERTY OF EDAC INC.,AND SHALL NOT BE REPRODUCED, OR COPIED OR USED AS THE BASIS FOR THE MANUFACTURE OR SALE OF APPARATUS WITHOUT WRITTEN PERMISSION.